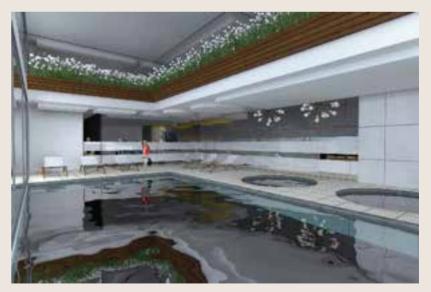

IT ALSO COMPRISES: Lobby, playground, green cover, community hall; also elevators, indoor pool and relax area. BBQ - Solarium, Minimaket and business offices for rent-.

Entertainment module: Pool, gym, meeting rooms and daycare.

## **Entertainment Module**

Complementary Services (Amenities)

The project consist of 2 modules for complementary services and general stage, associated trade and living places.

Module 1: Designed in a single block, inside three (3) height levels and a basement. In the same place is available the next services:

#### • 1st Floor:

- Pool: pool lane, 2 jacuzzis, beach zone and dressing rooms.
- Administration office and general services.
- Meeting rooms.

General Images of the Entertainment Module

Circulation Main Access to the Pool /Wainting Room

Wainting Room of The Pool (Panorramic)

Circulation Minimaket (Deck View)

Inside the Pool0