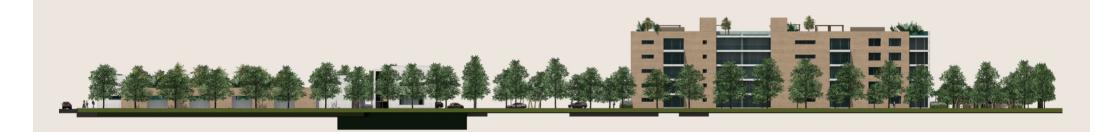

# General Summary Architectural Implementation











# **Project Description**

# GENERAL DESCRIPTION

This project is developed on a plot of 6.55 acres located at 5500 David Road, David Fl 33314, this place is deal for the implementation of each of the stages.

The entire project involves the implementation of two residential buildings and two modules for commercial stores.







# General Implementation Project





























































#### PARTICULAR DESCRIPTION

# Zone 1 - Bldg. Aparments

• Built Area: 19.198,70 m2 / 213.318,89 ft2

• Parking Area: 2,066,62 m2 / 22962,44 ft2

• Green Area: 13.576,67 m2 / 150.851,85 ft2

• Number of Houses Units: 104 un.

• Parking Owners: 208 un.

• Parking Visitor: 18 un.





Building designed in two (2) towers of five floors high, designed for 104 apatment units with areas between 65m2 (1 bedroom - 2 bathrooms) to 135m2 (3 bedrooms - 2 bathrooms).

IT ALSO COMPRISES: Lobby, playground, green cover, community hall; also elevators, indoor pool and relax area. BBQ - Solarium, Minimaket and business offices for rent-.

Entertainment module: Pool, gym, meeting rooms and daycare.









## **Aparment Type 1**

• 3 bedrooms, 2 bathrooms, livingroom, dinningroom, kitchen,