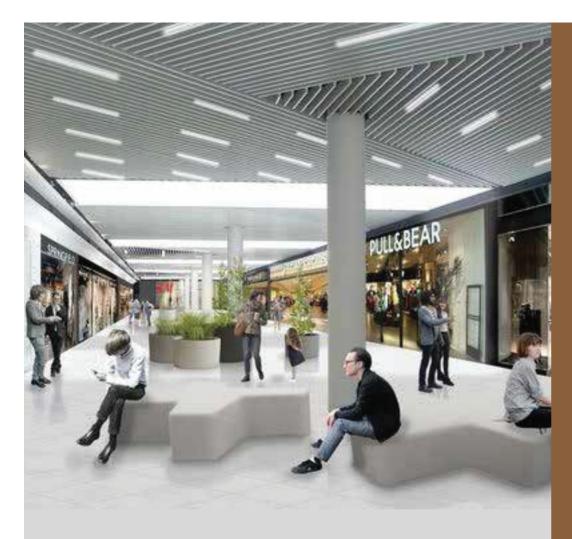

# Zone 2 - Bldg. Commercial

• Commercial Area: 1.524,10 m2/16.934,44 ft2

Parking Area: 2.094 m2/ 23.266,67 ft2

• Green Area: 2.170,86/24.120,67 ft2

Building designed in two modules 2 levels of hight, intended for 20 storeys an 2 offices.

- The storeys are projected with areas between 32m2 to 112m2.
- The offices are projected with areas between 107 m2.
- This stages includes balconys between 65m2 to 102m2.
- Parking zone indepent from the houses area.
- Green zones designed similar like a Boulevar for main access to vehicles and people.vehicular y peatonal.