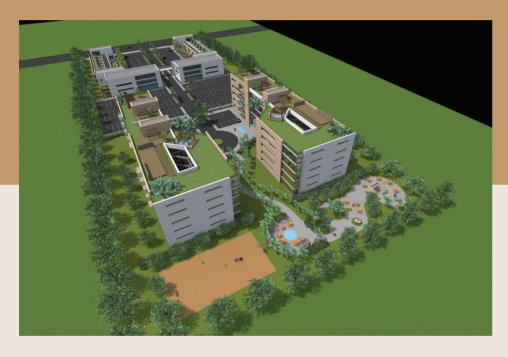

# GENERAL DESCRIPTION

This project is developed on a plot of 6.55 acres located at 5500 David Road, David Fl 33314, this place is deal for the implementation of each of the stages.

The entire project involves the implementation of two residential buildings and two modules for commercial stores.

# Zone 1 - Bldg. Aparments

• Built Area: 19.198,70 m2 / 213.318,89 ft2

• Parking Area: 2,066,62 m2 / 22962,44 ft2

• Green Area: 13.576,67 m2 / 150.851,85 ft2

• Number of Houses Units: 104 un.

• Parking Owners: 208 un.

## **Entertainment Module**

Complementary Services (Amenities)

The project consist of 2 modules for complementary services and general stage, associated trade and living places.

Module 1: Designed in a single block, inside three (3) height levels and a basement. In the same place is available the next services: