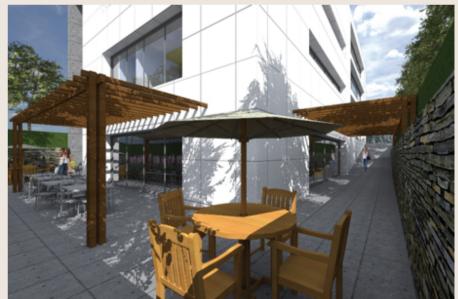

# Zone 2 - Bldg. Commercial

• Commercial Area: 1.524,10 m2/16.934,44 ft2

Parking Area: 2.094 m2/ 23.266,67 ft2

• Green Area: 2.170,86/24.120,67 ft2

Building designed in two modules 2 levels of hight, intended for 20 storeys an 2 offices.

- The storeys are projected with areas between 32m2 to 112m2.
- The offices are projected with areas between 107 m2.
- This stages includes balconys between 65m2 to 102m2.
- Parking zone indepent from the houses area.
- Green zones designed similar like a Boulevar for main access to vehicles and people.vehicular y peatonal.