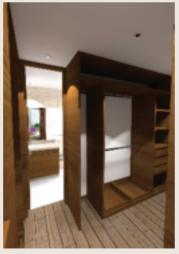

## **Apartment Type 3**

• 2 bedrooms, 2 bathrooms, livingroom, dinningroom, kitchen, laundry, balcony.

• Area: 78,00 m2.

Located on the eastern and western facades of the tower.

• Two (2) in each level, between the 2nd to 5th floor.

| Tipología 3        |     |                |                |         |                    | Alcobas | 2              | Baños          | 2       |
|--------------------|-----|----------------|----------------|---------|--------------------|---------|----------------|----------------|---------|
| Área Apartamento   | M2  | 78,00          | FT2            | 839,59  |                    |         |                |                |         |
| Zona               | Un. | L <sub>1</sub> | L <sub>2</sub> | S/Total | Zona               | Un.     | L <sub>1</sub> | L <sub>2</sub> | S/Total |
| Sala/Living        |     |                |                |         | Cocina/Kitchen     |         |                |                |         |
| Área               | M2  | 4,20           | 4,15           | 17,43   | Área               | M2      | 2,25           | 3              | 6,75    |
|                    | Ft2 | 13,78          | 13,62          | 187,61  |                    | Ft2     | 7,38           | 9,84           | 72,65   |
| Baño/Bath (1)      |     |                |                |         | Lavandería/Laundry |         |                |                |         |
| Área               | M2  | 3,00           | 1,50           | 4,50    | Área               | M2      | 1,00           | 1,55           | 1,55    |
|                    | Ft2 | 9,84           | 4,92           | 48,44   |                    | Ft2     | 3,28           | 5,09           | 16,68   |
| Alcoba/Bedroom (1) |     |                |                |         | Alcoba/Bedroom (2) |         |                |                |         |
| Área               | M2  | 3,00           | 3,65           | 10,95   | Área               | M2      |                |                |         |
|                    | Ft2 | 9,84           | 11,97          | 117,86  |                    | Ft2     |                |                |         |
| Alcoba/Bedroom (3) |     |                |                |         | Baño/Bath (2)      |         |                |                |         |
| Área               | M2  | 3,50           | 5,10           | 17,85   | Área               | M2      | 3,50           | 1,50           | 5,25    |
|                    | Ft2 | 11,48          | 16,73          | 192,13  |                    | Ft2     | 11,48          | 4,92           | 56,51   |
| Wcloset            |     |                |                |         | Baño/Bath (3)      |         |                |                |         |
| Área               | M2  |                |                |         | Área               | M2      |                |                |         |
|                    | Ft2 |                |                |         |                    | Ft2     |                |                |         |
| Terraza/Terrace    |     |                |                |         | Parqueaderos*      |         |                |                |         |
| Área               | M2  | 4,45           | 1,37           | 6,10    | Área               | M2      | 2,50           | 4,50           | 11,25   |
|                    | Ft2 | 14,60          | 4,49           | 65,62   |                    | Ft2     | 8,20           | 14,76          | 121,09  |

\*2 parking spaces per dwelling unit. \*\* 1 balcony.