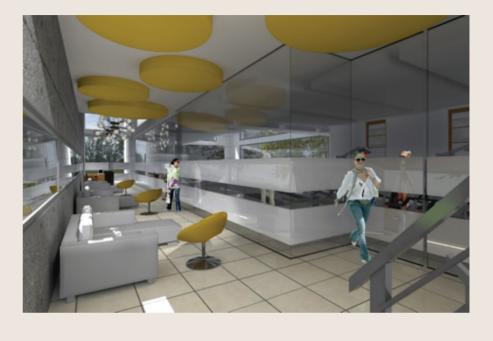

General Images of the Entertainment Module

Circulation Main Access to the Pool /Wainting Room

Wainting Room of The Pool (Panorramic)

Circulation Minimaket (Deck View)

Inside the Pool0