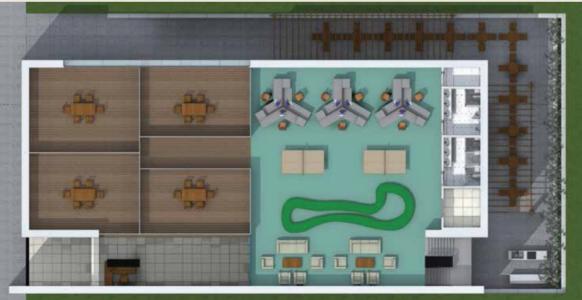

#### • 2nd Floor:

- Gym: 2 waiting rooms, restrooms, dressingrooms and lockers, information point,, appliances and equipment area.
- Event rooms, restrooms, kitchen, waiting room.

#### • 3rd Floor:

- DayCare for child and greybeards, restrooms and kitchen.
- Meeting rooms.

This module occupies an area of 378,11 m2 / 4.069,94 ft2/ 0,09 acres around the property intended for complex.