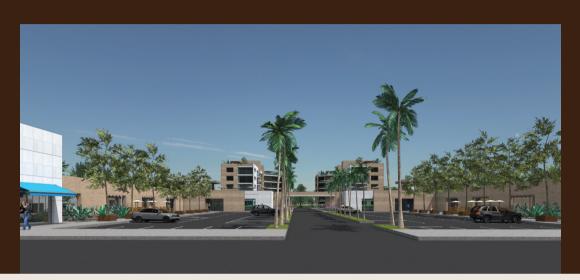

# Zone 2 - Bldg. Commercial

• Commercial Area: 1.524,10 m2/16.934,44 ft2

Parking Area: 2.094 m2/ 23.266,67 ft2

• Green Area: 2.170,86/24.120,67 ft2

Building designed in two modules 2 levels of hight, intended for 20 storeys an 2 offices.

- The storeys are projected with areas between 32m2 to 112m2.
- The offices are projected with areas between 107 m2.
- This stages includes balconys between 65m2 to 102m2.
- Parking zone indepent from the houses area.
- Green zones designed similar like a Boulevar for main access to vehicles and people.vehicular y peatonal.