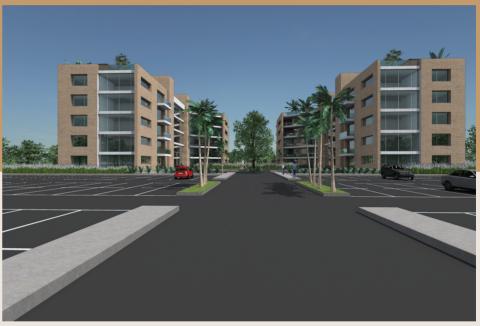

# Zone 1 - Bldg. Aparments

• Built Area: 19.198,70 m2 / 213.318,89 ft2

• Parking Area: 2,066,62 m2 / 22962,44 ft2

• Green Area: 13.576,67 m2 / 150.851,85 ft2

• Number of Houses Units: 104 un.

• Parking Owners: 208 un.

• Parking Visitor: 18 un.

Building designed in two (2) towers of five floors high, designed for 104 apatment units with areas between 65m2 (1 bedroom - 2 bathrooms) to 135m2 (3 bedrooms - 2 bathrooms).

# Zone 2 - Bldg. Commercial

• Commercial Area: 1.524,10 m2/16.934,44 ft2

Parking Area: 2.094 m2/ 23.266,67 ft2

• Green Area: 2.170,86/24.120,67 ft2

Building designed in two modules 2 levels of hight, intended for 20 storeys an 2 offices.