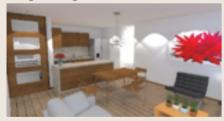

Kitchen - Salón

Bathroom

Bedroom

| Tipología 1                             |     |                |                |         |                    | Alcobas | 3              | Baños          | 2       |
|-----------------------------------------|-----|----------------|----------------|---------|--------------------|---------|----------------|----------------|---------|
| Área Apartamento                        | M2  | 135            | FT2            | 1453,13 |                    |         |                |                |         |
| Zona                                    | Un. | L <sub>1</sub> | L <sub>2</sub> | S/Total | Zona               | Un.     | L <sub>1</sub> | L <sub>2</sub> | S/Total |
| Sala/Living                             |     |                |                |         | Cocina/Kitchen     |         |                |                |         |
| Área                                    | M2  | 3,80           | 7,05           | 26,79   | Área               | M2      | 3,25           | 3,65           | 11,86   |
|                                         | Ft2 | 12,47          | 23,13          | 288,36  |                    | Ft2     | 10,66          | 11,97          | 127,68  |
| Baño/Bath (1)                           |     |                |                |         | Lavandería/Laundry |         |                |                |         |
| Área                                    | M2  | 3,05           | 1,50           | 4,58    | Área               | M2      | 1,05           | 2,55           | 2,68    |
|                                         | Ft2 | 10,01          | 4,92           | 49,24   |                    | Ft2     | 3,44           | 8,37           | 28,82   |
| Alcoba/Bedroom (1)                      |     |                |                |         | Alcoba/Bedroom (2) |         |                |                |         |
| Área                                    | M2  | 4,30           | 3,00           | 12,9    | Área               | M2      | 4,30           | 3,00           | 12,90   |
|                                         | Ft2 | 14,11          | 9,84           | 138,85  |                    | Ft2     | 14,11          | 9,84           | 138,85  |
| Alcoba/Bedroom (3)                      |     |                |                |         | Baño/Bath (2)      |         |                |                |         |
| Área                                    | M2  | 3,50           | 5,35           | 18,73   | Área               | M2      | 3,50           | 1,50           | 5,25    |
|                                         | Ft2 | 11,48          | 17,55          | 201,55  | ,                  | Ft2     | 11,48          | 4,92           | 56,51   |
| Wcloset                                 |     |                |                |         | Baño/Bath (3)      |         |                |                |         |
| Área                                    | M2  | 2,95           | 1,50           | 4,425   | Área               | M2      |                |                |         |
| 7 5                                     | Ft2 | 9,68           | 4,92           | 47,63   | 7.11.50            | Ft2     |                |                |         |
| Terraza/Terrace                         |     |                |                |         | Parqueaderos*      |         |                |                |         |
| Área                                    | M2  | 3,40           | 1,50           | 5,10    | Área               | M2      | 2,50           | 4,5            | 11,25   |
| ,,,,,,,,,,,,,,,,,,,,,,,,,,,,,,,,,,,,,,, | Ft2 | 11,15          | 4,92           | 54,89   | 7,1100             | Ft2     | 8,20           | 14,76          | 121,09  |

<sup>\* 2</sup> parking spaces per dwelling unit. \*\* 1 balcony.

Bathroom Bedroom Dinnig / Livingroom