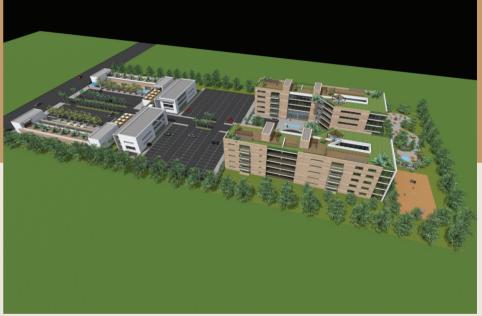

# GENERAL DESCRIPTION

This project is developed on a plot of 6.55 acres located at 5500 David Road, David Fl 33314, this place is deal for the implementation of each of the stages.

The entire project involves the implementation of two residential buildings and two modules for commercial stores.

# General Implementation Project

# Zone 1 - Bldg. Aparments

• Built Area: 19.198,70 m2 / 213.318,89 ft2

• Parking Area: 2,066,62 m2 / 22962,44 ft2

• Green Area: 13.576,67 m2 / 150.851,85 ft2

• Number of Houses Units: 104 un.

• Parking Owners: 208 un.

• Parking Visitor: 18 un.

Building designed in two (2) towers of five floors high, designed for 104 apatment units with areas between 65m2 (1 bedroom - 2 bathrooms) to 135m2 (3 bedrooms - 2 bathrooms).

IT ALSO COMPRISES: Lobby, playground, green cover, community hall; also elevators, indoor pool and relax area. BBQ - Solarium, Minimaket and business offices for rent-.

Entertainment module: Pool, gym, meeting rooms and daycare.

## **Entertainment Module**

Complementary Services (Amenities)

The project consist of 2 modules for complementary services and general stage, associated trade and living places.

Module 1: Designed in a single block, inside three (3) height levels and a basement. In the same place is available the next services:

## **Entertainment Module**

Complementary Services (Amenities)

The project consist of 2 modules for complementary services and general stage, associated trade and living places.

Module 2: Designed in a single block, inside three (3) height levels and a basement. In the same place is available the next services:

# Zone 2 - Bldg. Commercial

• Commercial Area: 1.524,10 m2/16.934,44 ft2

Parking Area: 2.094 m2/ 23.266,67 ft2

• Green Area: 2.170,86/24.120,67 ft2

Building designed in two modules 2 levels of hight, intended for 20 storeys an 2 offices.