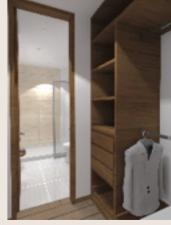

## **Aparment Type 1**

• 3 bedrooms, 2 bathrooms, livingroom, dinningroom, kitchen, laundry room, balcony.
• Area: 135 m2.

• Located on the south facade of the tower.

• One(1) in each level between the 1st to5th floor.

Kitchen - Salón

Bathroom

Bedroom

| Tipología 1                             |     |                |                |         |                    | Alcobas | 3              | Baños          | 2       |
|-----------------------------------------|-----|----------------|----------------|---------|--------------------|---------|----------------|----------------|---------|
| Área Apartamento                        | M2  | 135            | FT2            | 1453,13 |                    |         |                |                |         |
| Zona                                    | Un. | L <sub>1</sub> | L <sub>2</sub> | S/Total | Zona               | Un.     | L <sub>1</sub> | L <sub>2</sub> | S/Total |
| Sala/Living                             |     |                |                |         | Cocina/Kitchen     |         |                |                |         |
| Área                                    | M2  | 3,80           | 7,05           | 26,79   | Área               | M2      | 3,25           | 3,65           | 11,86   |
|                                         | Ft2 | 12,47          | 23,13          | 288,36  |                    | Ft2     | 10,66          | 11,97          | 127,68  |
| Baño/Bath (1)                           |     |                |                |         | Lavandería/Laundry |         |                |                |         |
| Área                                    | M2  | 3,05           | 1,50           | 4,58    | Área               | M2      | 1,05           | 2,55           | 2,68    |
|                                         | Ft2 | 10,01          | 4,92           | 49,24   |                    | Ft2     | 3,44           | 8,37           | 28,82   |
| Alcoba/Bedroom (1)                      |     |                |                |         | Alcoba/Bedroom (2) |         |                |                |         |
| Área                                    | M2  | 4,30           | 3,00           | 12,9    | Área               | M2      | 4,30           | 3,00           | 12,90   |
|                                         | Ft2 | 14,11          | 9,84           | 138,85  |                    | Ft2     | 14,11          | 9,84           | 138,85  |
| Alcoba/Bedroom (3)                      |     |                |                |         | Baño/Bath (2)      |         |                |                |         |
| Área                                    | M2  | 3,50           | 5,35           | 18,73   | Área               | M2      | 3,50           | 1,50           | 5,25    |
|                                         | Ft2 | 11,48          | 17,55          | 201,55  | ,                  | Ft2     | 11,48          | 4,92           | 56,51   |
| Wcloset                                 |     |                |                |         | Baño/Bath (3)      |         |                |                |         |
| Área                                    | M2  | 2,95           | 1,50           | 4,425   | Área               | M2      |                |                |         |
| 7 5                                     | Ft2 | 9,68           | 4,92           | 47,63   | 7.11.50            | Ft2     |                |                |         |
| Terraza/Terrace                         |     |                |                |         | Parqueaderos*      |         |                |                |         |
| Área                                    | M2  | 3,40           | 1,50           | 5,10    | Área               | M2      | 2,50           | 4,5            | 11,25   |
| ,,,,,,,,,,,,,,,,,,,,,,,,,,,,,,,,,,,,,,, | Ft2 | 11,15          | 4,92           | 54,89   | 7,1100             | Ft2     | 8,20           | 14,76          | 121,09  |

<sup>\* 2</sup> parking spaces per dwelling unit. \*\* 1 balcony.

Bathroom Bedroom Dinnig / Livingroom