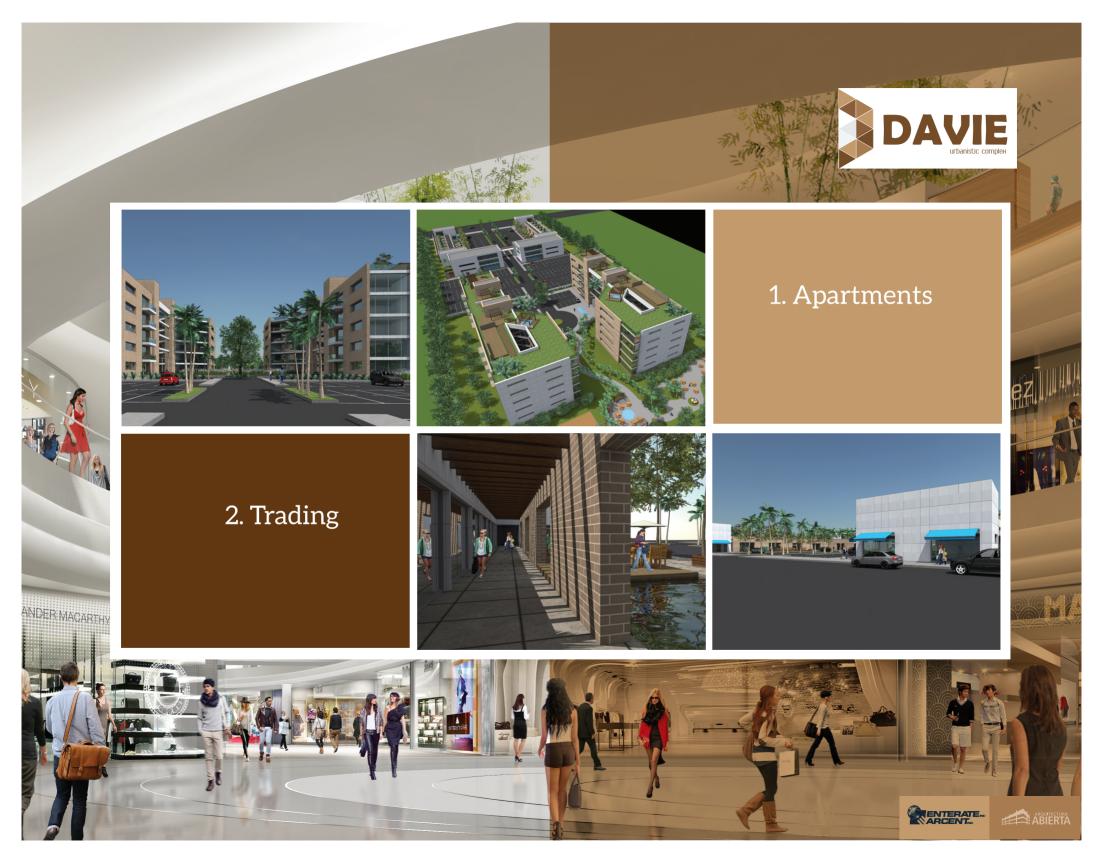

# GENERAL DESCRIPTION

This project is developed on a plot of 6.55 acres located at 5500 David Road, David Fl 33314, this place is deal for the implementation of each of the stages.

The entire project involves the implementation of two residential buildings and two modules for commercial stores.

# Zone 1 - Bldg. Aparments

• Built Area: 19.198,70 m2 / 213.318,89 ft2

• Parking Area: 2,066,62 m2 / 22962,44 ft2

• Green Area: 13.576,67 m2 / 150.851,85 ft2

• Number of Houses Units: 104 un.

• Parking Owners: 208 un.

## **Entertainment Module**

Complementary Services (Amenities)

The project consist of 2 modules for complementary services and general stage, associated trade and living places.

Module 1: Designed in a single block, inside three (3) height levels and a basement. In the same place is available the next services: