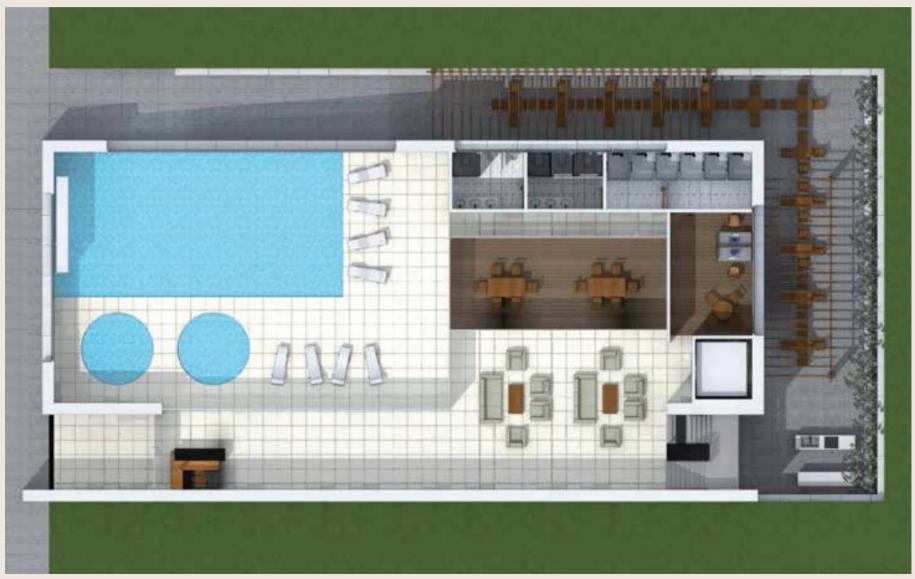

## **Entertainment Module**

Complementary Services (Amenities)

The project consist of 2 modules for complementary services and general stage, associated trade and living places.

Module 1: Designed in a single block, inside three (3) height levels and a basement. In the same place is available the next services:

#### • Basement:

- Minimarket.
- Equipment room of pool and jacuzzi.

#### • 1st Floor:

- Pool: pool lane, 2 jacuzzis, beach zone and dressing rooms.
- Administration office and general services.
- Meeting rooms.

#### • 2nd Floor:

- Gym: 2 waiting rooms, restrooms, dressingrooms and lockers, information point,, appliances and equipment area.
- Event rooms, restrooms, kitchen, waiting room.

#### • 3rd Floor:

- DayCare for child and greybeards, restrooms and kitchen.
- Meeting rooms.

This module occupies an area of 378,11 m2 / 4.069,94 ft2/ 0,09 acres around the property intended for complex.

General Images of the Entertainment Module

Circulation Main Access to the Pool /Wainting Room

Wainting Room of The Pool (Panorramic)

Circulation Minimaket (Deck View)

Inside the Pool0