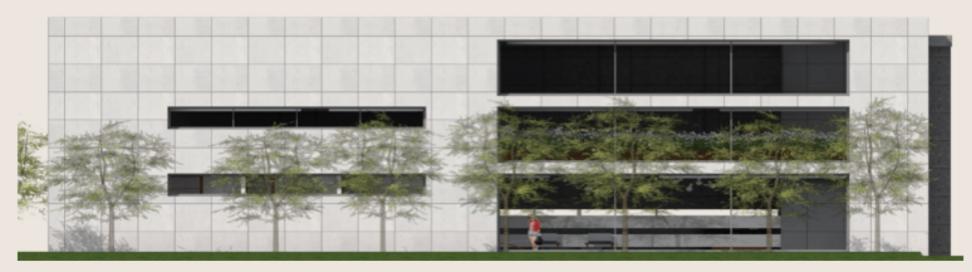

# Zone 2 - Bldg. Commercial

• Commercial Area: 1.524,10 m2/16.934,44 ft2

Parking Area: 2.094 m2/ 23.266,67 ft2

• Green Area: 2.170,86/24.120,67 ft2

Building designed in two modules 2 levels of hight, intended for 20 storeys an 2 offices.

- The storeys are projected with areas between 32m2 to 112m2.
- The offices are projected with areas between 107 m2.
- This stages includes balconys between 65m2 to 102m2.
- Parking zone indepent from the houses area.
- Green zones designed similar like a Boulevar for main access to vehicles and people.vehicular y peatonal.