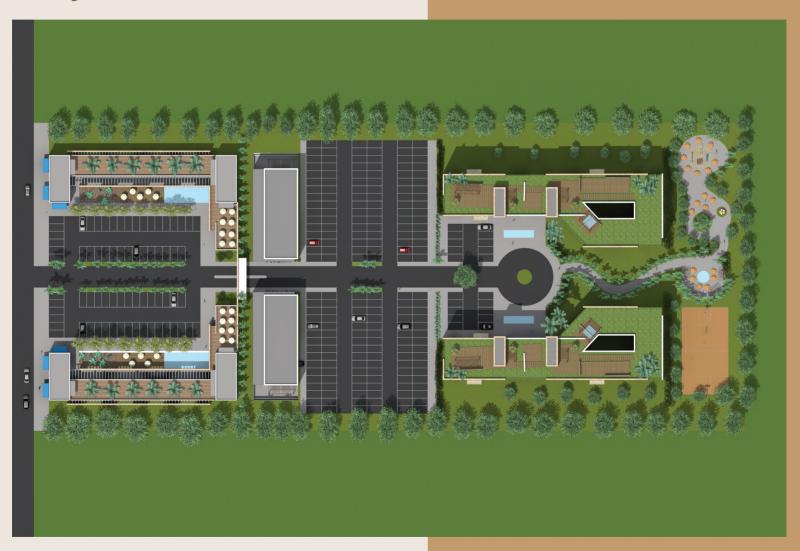

# GENERAL DESCRIPTION

This project is developed on a plot of 6.55 acres located at 5500 David Road, David Fl 33314, this place is deal for the implementation of each of the stages.

The entire project involves the implementation of two residential buildings and two modules for commercial stores.

# Zone 1 - Bldg. Aparments

• Built Area: 19.198,70 m2 / 213.318,89 ft2

• Parking Area: 2,066,62 m2 / 22962,44 ft2

• Green Area: 13.576,67 m2 / 150.851,85 ft2

• Number of Houses Units: 104 un.

• Parking Owners: 208 un.

## **Entertainment Module**

Complementary Services (Amenities)

The project consist of 2 modules for complementary services and general stage, associated trade and living places.

Module 1: Designed in a single block, inside three (3) height levels and a basement. In the same place is available the next services: