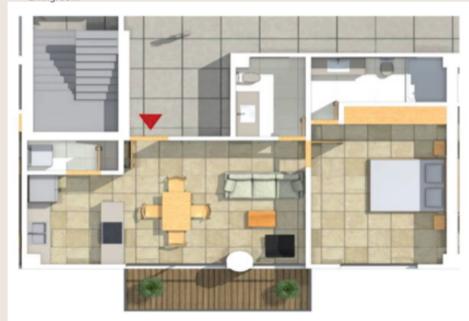

# GENERAL DESCRIPTION

This project is developed on a plot of 6.55 acres located at 5500 David Road, David Fl 33314, this place is deal for the implementation of each of the stages.

The entire project involves the implementation of two residential buildings and two modules for commercial stores.

# Zone 1 - Bldg. Aparments

• Built Area: 19.198,70 m2 / 213.318,89 ft2

• Parking Area: 2,066,62 m2 / 22962,44 ft2

• Green Area: 13.576,67 m2 / 150.851,85 ft2

• Number of Houses Units: 104 un.

• Parking Owners: 208 un.

• Parking Visitor: 18 un.

Building designed in two (2) towers of five floors high, designed for 104 apatment units with areas between 65m2 (1 bedroom - 2 bathrooms) to 135m2 (3 bedrooms - 2 bathrooms).

IT ALSO COMPRISES: Lobby, playground, green cover, community hall; also elevators, indoor pool and relax area. BBQ - Solarium, Minimaket and business offices for rent-.

Entertainment module: Pool, gym, meeting rooms and daycare.