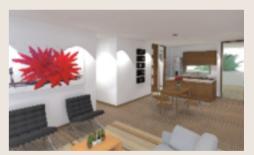

## **Aparment Type 1**

• 3 bedrooms, 2 bathrooms, livingroom, dinningroom, kitchen, laundry room, balcony.
• Area: 135 m2.

• Located on the south facade of the tower.

• One(1) in each level between the 1st to5th floor.

Kitchen - Salón

Bathroom

Bedroom

| Tipología 1                             |     |                |                |         |                    | Alcobas | 3              | Baños          | 2       |
|-----------------------------------------|-----|----------------|----------------|---------|--------------------|---------|----------------|----------------|---------|
| Área Apartamento                        | M2  | 135            | FT2            | 1453,13 |                    |         |                |                |         |
| Zona                                    | Un. | L <sub>1</sub> | L <sub>2</sub> | S/Total | Zona               | Un.     | L <sub>1</sub> | L <sub>2</sub> | S/Total |
| Sala/Living                             |     |                |                |         | Cocina/Kitchen     |         |                |                |         |
| Área                                    | M2  | 3,80           | 7,05           | 26,79   | Área               | M2      | 3,25           | 3,65           | 11,86   |
|                                         | Ft2 | 12,47          | 23,13          | 288,36  |                    | Ft2     | 10,66          | 11,97          | 127,68  |
| Baño/Bath (1)                           |     |                |                |         | Lavandería/Laundry |         |                |                |         |
| Área                                    | M2  | 3,05           | 1,50           | 4,58    | Área               | M2      | 1,05           | 2,55           | 2,68    |
|                                         | Ft2 | 10,01          | 4,92           | 49,24   |                    | Ft2     | 3,44           | 8,37           | 28,82   |
| Alcoba/Bedroom (1)                      |     |                |                |         | Alcoba/Bedroom (2) |         |                |                |         |
| Área                                    | M2  | 4,30           | 3,00           | 12,9    | Área               | M2      | 4,30           | 3,00           | 12,90   |
|                                         | Ft2 | 14,11          | 9,84           | 138,85  |                    | Ft2     | 14,11          | 9,84           | 138,85  |
| Alcoba/Bedroom (3)                      |     |                |                |         | Baño/Bath (2)      |         |                |                |         |
| Área                                    | M2  | 3,50           | 5,35           | 18,73   | Área               | M2      | 3,50           | 1,50           | 5,25    |
|                                         | Ft2 | 11,48          | 17,55          | 201,55  | ,                  | Ft2     | 11,48          | 4,92           | 56,51   |
| Wcloset                                 |     |                |                |         | Baño/Bath (3)      |         |                |                |         |
| Área                                    | M2  | 2,95           | 1,50           | 4,425   | Área               | M2      |                |                |         |
| 7 5                                     | Ft2 | 9,68           | 4,92           | 47,63   | 7.11.50            | Ft2     |                |                |         |
| Terraza/Terrace                         |     |                |                |         | Parqueaderos*      |         |                |                |         |
| Área                                    | M2  | 3,40           | 1,50           | 5,10    | Área               | M2      | 2,50           | 4,5            | 11,25   |
| ,,,,,,,,,,,,,,,,,,,,,,,,,,,,,,,,,,,,,,, | Ft2 | 11,15          | 4,92           | 54,89   | 7,1100             | Ft2     | 8,20           | 14,76          | 121,09  |