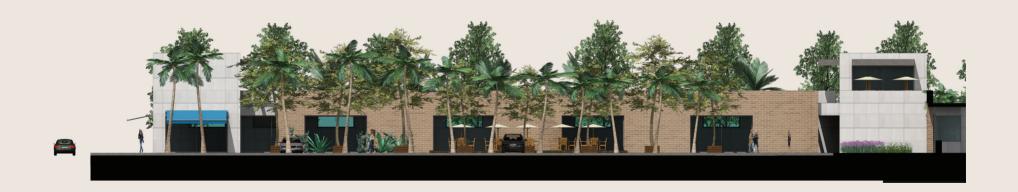

# Zone 2 - Bldg. Commercial

• Commercial Area: 1.524,10 m2/16.934,44 ft2

Parking Area: 2.094 m2/ 23.266,67 ft2

• Green Area: 2.170,86/24.120,67 ft2

Building designed in two modules 2 levels of hight, intended for 20 storeys an 2 offices.

- The storeys are projected with areas between 32m2 to 112m2.
- The offices are projected with areas between 107 m2.
- This stages includes balconys between 65m2 to 102m2.
- Parking zone indepent from the houses area.
- Green zones designed similar like a Boulevar for main access to vehicles and people.vehicular y peatonal.