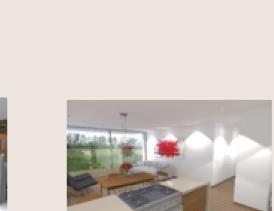

## Apartamento Tipo 6

- 2 bedrooms, 2 bathrooms, livingrooms, dinningroom, kitchen, laundry, balcony.
- Area: 87,25 m2.
- Located on the eastern facade.
- One(1) on each level, between 1st to 5th

|  |  | 1 |
|--|--|---|

Bedroom

Dinningroom

| Tipología 6        |     |                |                |         |                    | Alcobas | 2              | Baños | 2       |
|--------------------|-----|----------------|----------------|---------|--------------------|---------|----------------|-------|---------|
| Área Apartamento   | M2  | 87,25          | FT2            | 939,15  |                    |         |                |       |         |
| Zona               | Un. | L <sub>1</sub> | L <sub>2</sub> | S/Total | Zona               | Un.     | L <sub>1</sub> | $L_2$ | S/Total |
| Sala/Living        |     |                |                |         | Cocina/Kitchen     |         |                |       |         |
| Área               | M2  | 3,45           | 3,90           | 13,46   | Área               | M2      | 3,15           | 3,25  | 10,24   |
| 7 li Cu            | Ft2 | 11,32          | 12,80          | 144,82  | , wea              | Ft2     | 10,33          | 10,66 | 110,19  |
| Baño/Bath (1)      |     |                |                |         | Lavandería/Laundry |         |                |       |         |
| Área               | M2  | 2,50           | 1,50           | 3,75    | Area               | M2      |                |       |         |
| 7,1104             | Ft2 | 8,20           | 4,92           | 40,36   |                    | Ft2     |                |       |         |
| Alcoba/Bedroom (1) |     |                |                |         | Alcoba/Bedroom (2) |         |                |       |         |
| Área               | M2  | 3,90           | 3,00           | 11,70   | Área               | M2      | 3,50           | 5,30  | 18,55   |
| Alca               | Ft2 | 12,80          | 9,84           | 125,93  | Alea               | Ft2     | 11,48          | 17,39 | 199,67  |
| Alcoba/Bedroom (3) |     |                |                |         | Baño/Bath (2)      |         |                |       |         |
| Área               | M2  |                |                |         | Área               | M2      | 2,50           | 1,50  | 3,75    |
| Alea               | Ft2 |                |                |         | Alea               | Ft2     | 8,20           | 4,92  | 40,36   |
| Wcloset            |     |                |                |         | Baño/Bath (3)      |         |                |       |         |
| Área               | M2  | 2,00           | 1,50           | 3,00    | Área               | M2      |                |       |         |
| Alca               | Ft2 | 6,56           | 4,92           | 32,29   | Aica               | Ft2     |                |       |         |
| Terraza/Terrace    |     |                |                |         | Parqueaderos*      |         |                |       |         |
| Área               | M2  | 4,20           | 1,85           | 7,77    | Área               | M2      | 2,50           | 5,00  | 12,50   |
| Alca               | Ft2 | 13,78          | 6,07           | 83,63   | Alea               | Ft2     | 8,20           | 16,40 | 134,55  |