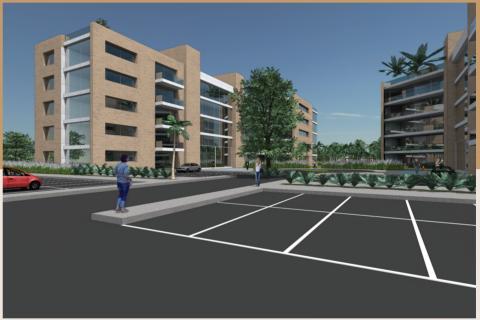

# GENERAL DESCRIPTION

This project is developed on a plot of 6.55 acres located at 5500 David Road, David Fl 33314, this place is deal for the implementation of each of the stages.

The entire project involves the implementation of two residential buildings and two modules for commercial stores.

# Zone 1 - Bldg. Aparments

• Built Area: 19.198,70 m2 / 213.318,89 ft2

• Parking Area: 2,066,62 m2 / 22962,44 ft2

• Green Area: 13.576,67 m2 / 150.851,85 ft2

• Number of Houses Units: 104 un.

• Parking Owners: 208 un.

• Parking Visitor: 18 un.

Building designed in two (2) towers of five floors high, designed for 104 apatment units with areas between 65m2 (1 bedroom - 2 bathrooms) to 135m2 (3 bedrooms - 2 bathrooms).

IT ALSO COMPRISES: Lobby, playground, green cover, community hall; also elevators, indoor pool and relax area. BBQ - Solarium, Minimaket and business offices for rent-.

Entertainment module: Pool, gym, meeting rooms and daycare.