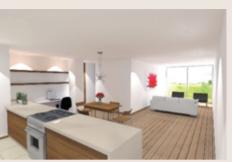

# **Apartment Type 2**

• 2 bedrooms, 2 bathrooms, livingroom, dinningroom, kitchen, laudry, balcony.

- Area: 116,02 m2.
- Located on the western facade of the tower.
- One (1) in each level, between 1st to 5th floor.

| Tipología 2        |     |                |                |         |                    | Alcobas | 2              | Baños | 3       |
|--------------------|-----|----------------|----------------|---------|--------------------|---------|----------------|-------|---------|
| Área Apartamento N | И2  | 116,02         | FT2            | 1248,83 |                    |         |                |       |         |
| Zona U             | Jn. | L <sub>1</sub> | L <sub>2</sub> | S/Total | Zona               | Un.     | L <sub>1</sub> | $L_2$ | S/Total |
| Sala/Living        |     |                |                |         | Cocina/Kitchen     |         |                |       |         |
| Área               | M2  | 3,30           | 6,00           | 19,8    | Área               | M2      | 2,70           | 3,7   | 9,99    |
|                    | -t2 | 10,83          | 19,68          | 213,12  | Alea               | Ft2     | 8,86           | 12,14 | 107,53  |
| Baño/Bath (1)      |     |                |                |         | Lavandería/Laundry |         |                |       |         |
| Área               | M2  | 2,50           | 1,25           | 3,13    | Area               | M2      | 1,05           | 2,55  | 2,68    |
|                    | -t2 | 8,20           | 4,10           | 33,64   | Alea               | Ft2     | 3,44           | 8,37  | 28,82   |
| Alcoba/Bedroom (1) |     |                |                |         | Alcoba/Bedroom (2) |         |                |       |         |
| Área               | V12 | 3,55           | 2,85           | 10,1175 | Área               | M2      |                |       |         |
|                    | -t2 | 11,65          | 9,35           | 108,90  |                    | Ft2     |                |       |         |
| Alcoba/Bedroom (3) |     |                |                |         | Baño/Bath (2)      |         |                |       |         |
| Área               | M2  | 3,00           | 5,15           | 15,45   | Área               | M2      | 1,85           | 1,90  | 3,52    |
|                    | -t2 | 9,84           | 16,90          | 166,30  | Alea               | Ft2     | 6,07           | 6,23  | 37,83   |
| Wcloset            |     |                |                |         | Baño/Bath (3)      |         |                |       |         |
| Área               | M2  | 2,90           | 1,50           | 4,35    | Área               | M2      | 3,05           | 1,50  | 4,58    |
|                    | -t2 | 9,51           | 4,92           | 46,82   | Alea               | Ft2     | 10,01          | 4,92  | 49,24   |
| Terraza/Terrace**  |     |                |                |         | Parqueaderos*      |         |                |       |         |
| Área               | M2  | 4,42           | 4,70           | 20,77   | Área               | M2      | 2,50           | 4,50  | 11,25   |
|                    | -t2 | 14,50          | 15,42          | 223,60  | Alea               | Ft2     | 8,20           | 14,76 | 121,09  |

Floor and Images Apto Type 2 . 2 parking spaces per dwelling unit. \*\* 1 balcony.

Floor and Images