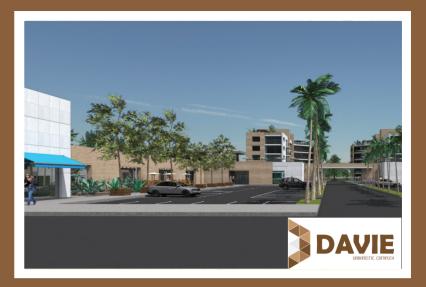

# GENERAL DESCRIPTION

This project is developed on a plot of 6.55 acres located at 5500 David Road, David Fl 33314, this place is deal for the implementation of each of the stages.

The entire project involves the implementation of two residential buildings and two modules for commercial stores.