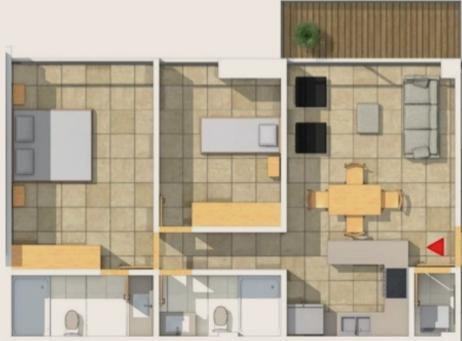

# Zone 1 - Bldg. Aparments

• Built Area: 19.198,70 m2 / 213.318,89 ft2

• Parking Area: 2,066,62 m2 / 22962,44 ft2

• Green Area: 13.576,67 m2 / 150.851,85 ft2

• Number of Houses Units: 104 un.

• Parking Owners: 208 un.

• Parking Visitor: 18 un.

Building designed in two (2) towers of five floors high, designed for 104 apatment units with areas between 65m2 (1 bedroom - 2 bathrooms) to 135m2 (3 bedrooms - 2 bathrooms).

IT ALSO COMPRISES: Lobby, playground, green cover, community hall; also elevators, indoor pool and relax area. BBQ - Solarium, Minimaket and business offices for rent-.

Entertainment module: Pool, gym, meeting rooms and daycare.

## **Aparment Type 1**

• 3 bedrooms, 2 bathrooms, livingroom, dinningroom, kitchen, laundry room, balcony.
• Area: 135 m2.

• Located on the south facade of the tower.

• One(1) in each level between the 1st to5th floor.

# **Apartment Type 2**

• 2 bedrooms, 2 bathrooms, livingroom, dinningroom, kitchen, laudry, balcony.

- Area: 116,02 m2.
- Located on the western facade of the tower.
- One (1) in each level, between 1st to 5th floor.

## **Apartment Type 3**

• 2 bedrooms, 2 bathrooms, livingroom, dinningroom, kitchen, laundry, balcony.

• Area: 78,00 m2.

Located on the eastern and western facades of the tower.

• Two (2) in each level, between the 2nd to 5th floor.

## **Apartment Type 4**

- 1 bedroom, 2 bathroom, livingroom, dinningroom, kitchen, laundry, balcony.
  - Area 65,29 m2.
  - Located on the eastern facade.
- One (1) on each level, between the 2nd to 5th floor.

## **Apartment Type 5**

- 3 bedrooms, 2 bathroom, livingroom, dinningroom, kitchen, laundry, balcony.
- Area:112,75 m2.
- Located on the western facade.
- One (1) on each level, between the 1st and 5th floor.

## Apartamento Tipo 6

- 2 bedrooms, 2 bathrooms, livingrooms, dinningroom, kitchen, laundry, balcony.
- Area: 87,25 m2.
- Located on the eastern facade.
- One(1) on each level, between 1st to 5th

|  |  | 1 |
|--|--|---|

## **Apartment Type 7**

- 3 bedrooms, 3 bathrooms, livingroom, dinningroom, kitchen, laundry, balcony. • Area: 126,00 m2.
  - Located on the eastern facade.
    - One (1) on each level.

# **Apartment Type 8**

- 3 bedrooms, 2 bathrooms, livingroom, divingroom, kitchen, laundry, balcony.
- Area: 126,00 m2.
- Located on the north facade.

Floor and Images Apto Type 8

| Tipología 8        |     |                |                |         |                    | Alcobas | 3              | Baños          | 2       |
|--------------------|-----|----------------|----------------|---------|--------------------|---------|----------------|----------------|---------|
| Área Apartamento   | M2  | 132,18         | FT2            | 1422,77 |                    |         |                |                |         |
| Zona               | Un. | L <sub>1</sub> | L <sub>2</sub> | S/Total | Zona               | Un.     | L <sub>1</sub> | L <sub>2</sub> | S/Total |
| Sala/Living        |     |                |                |         | Cocina/Kitchen     |         |                |                |         |
| Área               | M2  | 4,00           | 6,85           | 27,40   | Área               | M2      | 4,65           | 2,60           | 12,09   |
|                    | Ft2 | 13,12          | 22,47          | 294,92  |                    | Ft2     | 15,26          | 8,53           | 130,13  |
| Baño/Bath (1)      |     |                |                |         | Lavandería/Laundry |         |                |                |         |
| Área               | M2  | 2,80           | 1,50           | 4,20    | Área               | M2      | 1,50           | 1,80           | 2,70    |
| ,                  | Ft2 | 9,19           | 4,92           | 45,21   | 71100              | Ft2     | 4,92           | 5,91           | 29,06   |
| Alcoba/Bedroom (1) |     |                |                |         | Alcoba/Bedroom (2) |         |                |                |         |
| Área               | M2  | 2,80           | 4,40           | 12,32   | Área               | M2      | 2,80           | 4,40           | 12,32   |
| ,                  | Ft2 | 9,19           | 14,44          | 132,61  | ,                  | Ft2     | 9,19           | 14,44          | 132,61  |
| Alcoba/Bedroom (3) |     |                |                |         | Baño/Bath (2)      |         |                |                |         |
| Área               | M2  | 3,15           | 5,50           | 17,33   | Área               | M2      | 3,15           | 1,50           | 4,73    |
| 7 11 0 0           | Ft2 | 10,33          | 18,04          | 186,48  | 71100              | Ft2     | 10,33          | 4,92           | 50,86   |
| Wcloset            |     |                |                |         | Baño/Bath (3)      |         |                |                |         |
| Área               | M2  | 2,80           | 1,50           | 4,20    | Área               | M2      |                |                |         |
| 7 11 0 0           | Ft2 | 9,19           | 4,92           | 45,21   | 71100              | Ft2     |                |                |         |
| Terraza/Terrace    |     |                |                |         | Parqueaderos*      |         |                |                |         |
| Área               | M2  | 4,00           | 1,50           | 6,00    | Área               | M2      | 2,50           | 5,00           | 12,50   |
| , <b>ou</b>        | Ft2 | 13,12          | 4,92           | 64,58   | , <b>o</b> d       | Ft2     | 8,20           | 16,40          | 134,55  |