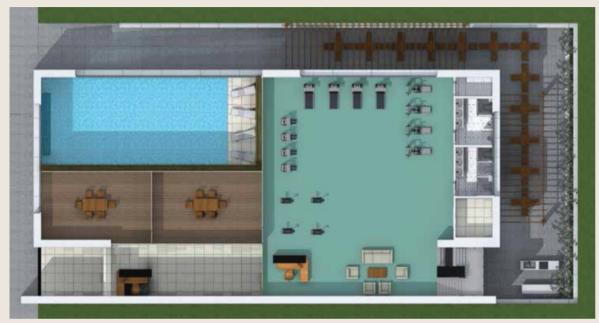

## **Entertainment Module**

Complementary Services (Amenities)

The project consist of 2 modules for complementary services and general stage, associated trade and living places.

Module 1: Designed in a single block, inside three (3) height levels and a basement. In the same place is available the next services:

#### • Basement:

- Minimarket.
- Equipment room of pool and jacuzzi.

#### • 1st Floor:

- Pool: pool lane, 2 jacuzzis, beach zone and dressing rooms.
- Administration office and general services.
- Meeting rooms.

#### • 2nd Floor:

- Gym: 2 waiting rooms, restrooms, dressingrooms and lockers, information point,, appliances and equipment area.
- Event rooms, restrooms, kitchen, waiting room.

#### • 3rd Floor:

- DayCare for child and greybeards, restrooms and kitchen.
- Meeting rooms.

This module occupies an area of 378,11 m2 / 4.069,94 ft2/ 0,09 acres around the property intended for complex.