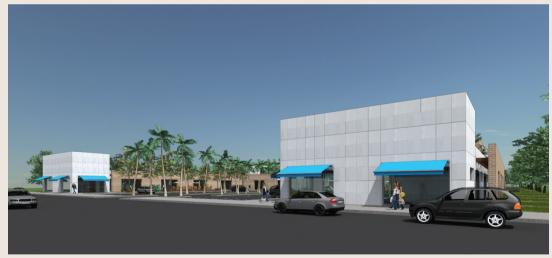

# Zone 2 - Bldg. Commercial

• Commercial Area: 1.524,10 m2/16.934,44 ft2

Parking Area: 2.094 m2/ 23.266,67 ft2

• Green Area: 2.170,86/24.120,67 ft2

Building designed in two modules 2 levels of hight, intended for 20 storeys an 2 offices.

- The storeys are projected with areas between 32m2 to 112m2.
- The offices are projected with areas between 107 m2.
- This stages includes balconys between 65m2 to 102m2.
- Parking zone indepent from the houses area.
- Green zones designed similar like a Boulevar for main access to vehicles and people.vehicular y peatonal.