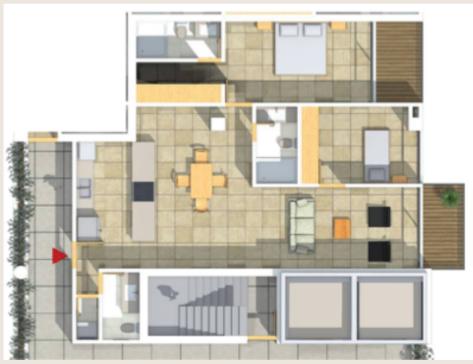

# Zone 1 - Bldg. Aparments

• Built Area: 19.198,70 m2 / 213.318,89 ft2

• Parking Area: 2,066,62 m2 / 22962,44 ft2

• Green Area: 13.576,67 m2 / 150.851,85 ft2

• Number of Houses Units: 104 un.

• Parking Owners: 208 un.

• Parking Visitor: 18 un.

Building designed in two (2) towers of five floors high, designed for 104 apatment units with areas between 65m2 (1 bedroom - 2 bathrooms) to 135m2 (3 bedrooms - 2 bathrooms).

IT ALSO COMPRISES: Lobby, playground, green cover, community hall; also elevators, indoor pool and relax area. BBQ - Solarium, Minimaket and business offices for rent-.

Entertainment module: Pool, gym, meeting rooms and daycare.