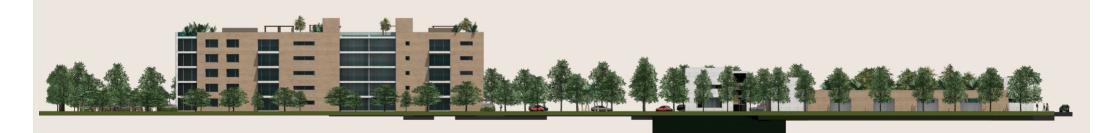

# GENERAL DESCRIPTION

This project is developed on a plot of 6.55 acres located at 5500 David Road, David Fl 33314, this place is deal for the implementation of each of the stages.

The entire project involves the implementation of two residential buildings and two modules for commercial stores.

# General Implementation Project