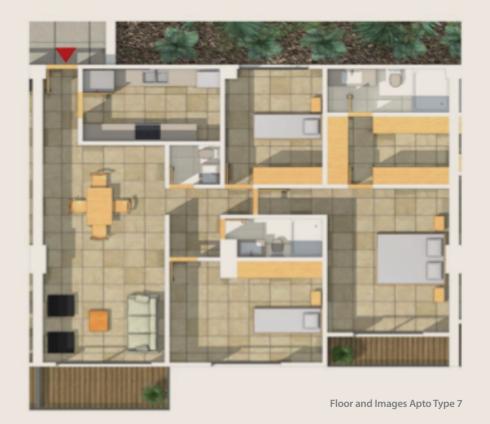

## **Apartment Type 7**

- 3 bedrooms, 3 bathrooms, livingroom, dinningroom, kitchen, laundry, balcony. • Area: 126,00 m2.
  - Located on the eastern facade.
    - One (1) on each level.