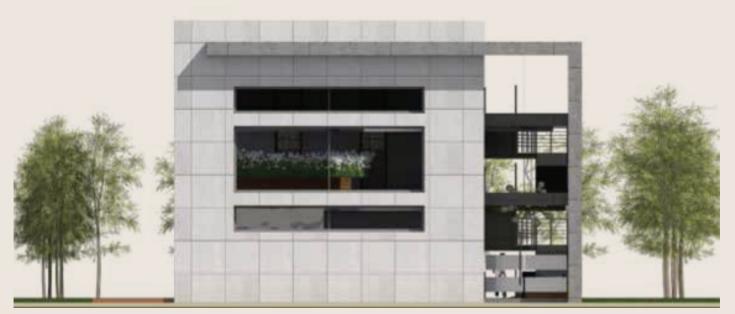

# Zone 1 - Bldg. Aparments

• Built Area: 19.198,70 m2 / 213.318,89 ft2

• Parking Area: 2,066,62 m2 / 22962,44 ft2

• Green Area: 13.576,67 m2 / 150.851,85 ft2

• Number of Houses Units: 104 un.

• Parking Owners: 208 un.

• Parking Visitor: 18 un.

Building designed in two (2) towers of five floors high, designed for 104 apatment units with areas between 65m2 (1 bedroom - 2 bathrooms) to 135m2 (3 bedrooms - 2 bathrooms).

IT ALSO COMPRISES: Lobby, playground, green cover, community hall; also elevators, indoor pool and relax area. BBQ - Solarium, Minimaket and business offices for rent-.

Entertainment module: Pool, gym, meeting rooms and daycare.