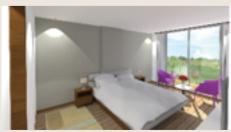

# **Apartment Type 2**

• 2 bedrooms, 2 bathrooms, livingroom, dinningroom, kitchen, laudry, balcony.

- Area: 116,02 m2.
- Located on the western facade of the tower.
- One (1) in each level, between 1st to 5th floor.

| Tipología 2        |     |                |                |         |                    | Alcobas | 2              | Baños | 3       |
|--------------------|-----|----------------|----------------|---------|--------------------|---------|----------------|-------|---------|
| Área Apartamento N | И2  | 116,02         | FT2            | 1248,83 |                    |         |                |       |         |
| Zona U             | Jn. | L <sub>1</sub> | L <sub>2</sub> | S/Total | Zona               | Un.     | L <sub>1</sub> | $L_2$ | S/Total |
| Sala/Living        |     |                |                |         | Cocina/Kitchen     |         |                |       |         |
| Área               | M2  | 3,30           | 6,00           | 19,8    | Área               | M2      | 2,70           | 3,7   | 9,99    |
|                    | -t2 | 10,83          | 19,68          | 213,12  | Alea               | Ft2     | 8,86           | 12,14 | 107,53  |
| Baño/Bath (1)      |     |                |                |         | Lavandería/Laundry |         |                |       |         |
| Área               | M2  | 2,50           | 1,25           | 3,13    | Area               | M2      | 1,05           | 2,55  | 2,68    |
|                    | -t2 | 8,20           | 4,10           | 33,64   | Alea               | Ft2     | 3,44           | 8,37  | 28,82   |
| Alcoba/Bedroom (1) |     |                |                |         | Alcoba/Bedroom (2) |         |                |       |         |
| Área               | V12 | 3,55           | 2,85           | 10,1175 | Área               | M2      |                |       |         |
|                    | -t2 | 11,65          | 9,35           | 108,90  |                    | Ft2     |                |       |         |
| Alcoba/Bedroom (3) |     |                |                |         | Baño/Bath (2)      |         |                |       |         |
| Área               | M2  | 3,00           | 5,15           | 15,45   | Área               | M2      | 1,85           | 1,90  | 3,52    |
|                    | -t2 | 9,84           | 16,90          | 166,30  | Alea               | Ft2     | 6,07           | 6,23  | 37,83   |
| Wcloset            |     |                |                |         | Baño/Bath (3)      |         |                |       |         |
| Área               | M2  | 2,90           | 1,50           | 4,35    | Área               | M2      | 3,05           | 1,50  | 4,58    |
|                    | -t2 | 9,51           | 4,92           | 46,82   | Alea               | Ft2     | 10,01          | 4,92  | 49,24   |
| Terraza/Terrace**  |     |                |                |         | Parqueaderos*      |         |                |       |         |
| Área               | M2  | 4,42           | 4,70           | 20,77   | Área               | M2      | 2,50           | 4,50  | 11,25   |
|                    | -t2 | 14,50          | 15,42          | 223,60  | Alea               | Ft2     | 8,20           | 14,76 | 121,09  |

Floor and Images Apto Type 2 . 2 parking spaces per dwelling unit. \*\* 1 balcony.

Floor and Images