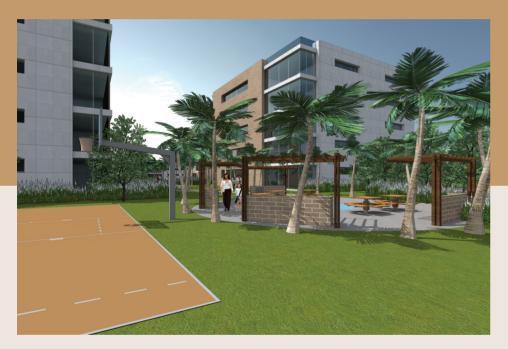

## **Entertainment Module**

Complementary Services (Amenities)

The project consist of 2 modules for complementary services and general stage, associated trade and living places.

Module 1: Designed in a single block, inside three (3) height levels and a basement. In the same place is available the next services:

#### • Basement:

- Minimarket.
- Equipment room of pool and jacuzzi.

#### • 1st Floor:

- Pool: pool lane, 2 jacuzzis, beach zone and dressing rooms.
- Administration office and general services.
- Meeting rooms.

#### • 2nd Floor:

- Gym: 2 waiting rooms, restrooms, dressingrooms and lockers, information point,, appliances and equipment area.
- Event rooms, restrooms, kitchen, waiting room.

#### • 3rd Floor:

- DayCare for child and greybeards, restrooms and kitchen.
- Meeting rooms.

This module occupies an area of 378,11 m2 / 4.069,94 ft2/ 0,09 acres around the property intended for complex.

General Images of the Entertainment Module

Circulation Main Access to the Pool /Wainting Room

Wainting Room of The Pool (Panorramic)

Circulation Minimaket (Deck View)

Inside the Pool0