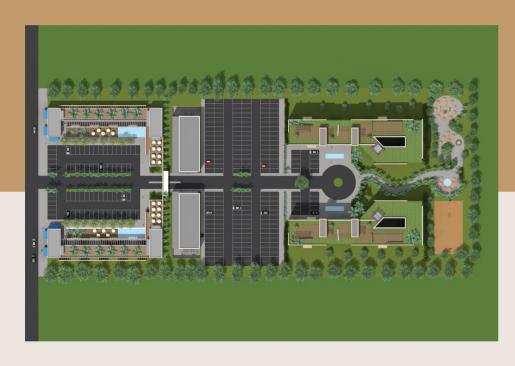

# GENERAL DESCRIPTION

This project is developed on a plot of 6.55 acres located at 5500 David Road, David Fl 33314, this place is deal for the implementation of each of the stages.

The entire project involves the implementation of two residential buildings and two modules for commercial stores.

# General Implementation Project

# Zone 1 - Bldg. Aparments

• Built Area: 19.198,70 m2 / 213.318,89 ft2

• Parking Area: 2,066,62 m2 / 22962,44 ft2

• Green Area: 13.576,67 m2 / 150.851,85 ft2

• Number of Houses Units: 104 un.

• Parking Owners: 208 un.

• Parking Visitor: 18 un.

Building designed in two (2) towers of five floors high, designed for 104 apatment units with areas between 65m2 (1 bedroom - 2 bathrooms) to 135m2 (3 bedrooms - 2 bathrooms).

IT ALSO COMPRISES: Lobby, playground, green cover, community hall; also elevators, indoor pool and relax area. BBQ - Solarium, Minimaket and business offices for rent-.

Entertainment module: Pool, gym, meeting rooms and daycare.

## **Entertainment Module**

Complementary Services (Amenities)

The project consist of 2 modules for complementary services and general stage, associated trade and living places.

Module 1: Designed in a single block, inside three (3) height levels and a basement. In the same place is available the next services:

## **Entertainment Module**

Complementary Services (Amenities)

The project consist of 2 modules for complementary services and general stage, associated trade and living places.

Module 2: Designed in a single block, inside three (3) height levels and a basement. In the same place is available the next services:

# Zone 2 - Bldg. Commercial

• Commercial Area: 1.524,10 m2/16.934,44 ft2

Parking Area: 2.094 m2/ 23.266,67 ft2

• Green Area: 2.170,86/24.120,67 ft2

Building designed in two modules 2 levels of hight, intended for 20 storeys an 2 offices.