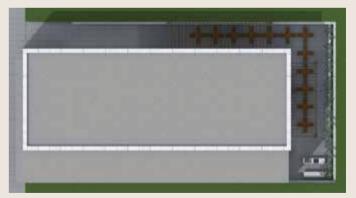

#### • 3rd Floor:

- DayCare for child and greybeards, restrooms and kitchen.
- Meeting rooms.

This module occupies an area of 378,11 m2 / 4.069,94 ft2/ 0,09 acres around the property intended for complex.

# **Architectural Description**

Floor second level of Entertainment module

Floor third level of Entertainment module

Deck