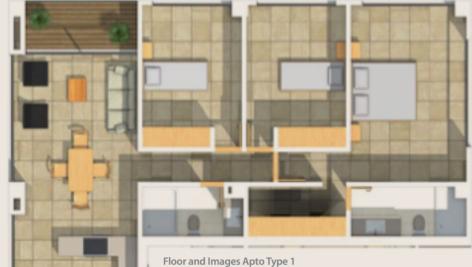

## **Aparment Type 1**

• 3 bedrooms, 2 bathrooms, livingroom, dinningroom, kitchen, laundry room, balcony.
• Area: 135 m2.

• Located on the south facade of the tower.

• One(1) in each level between the 1st to5th floor.

Kitchen - Salón

Bathroom

Bedroom

| Tipología 1                             |     |                |                |         |                    | Alcobas | 3              | Baños          | 2       |
|-----------------------------------------|-----|----------------|----------------|---------|--------------------|---------|----------------|----------------|---------|
| Área Apartamento                        | M2  | 135            | FT2            | 1453,13 |                    |         |                |                |         |
| Zona                                    | Un. | L <sub>1</sub> | L <sub>2</sub> | S/Total | Zona               | Un.     | L <sub>1</sub> | L <sub>2</sub> | S/Total |
| Sala/Living                             |     |                |                |         | Cocina/Kitchen     |         |                |                |         |
| Área                                    | M2  | 3,80           | 7,05           | 26,79   | Área               | M2      | 3,25           | 3,65           | 11,86   |
|                                         | Ft2 | 12,47          | 23,13          | 288,36  |                    | Ft2     | 10,66          | 11,97          | 127,68  |
| Baño/Bath (1)                           |     |                |                |         | Lavandería/Laundry |         |                |                |         |
| Área                                    | M2  | 3,05           | 1,50           | 4,58    | Área               | M2      | 1,05           | 2,55           | 2,68    |
|                                         | Ft2 | 10,01          | 4,92           | 49,24   |                    | Ft2     | 3,44           | 8,37           | 28,82   |
| Alcoba/Bedroom (1)                      |     |                |                |         | Alcoba/Bedroom (2) |         |                |                |         |
| Área                                    | M2  | 4,30           | 3,00           | 12,9    | Área               | M2      | 4,30           | 3,00           | 12,90   |
|                                         | Ft2 | 14,11          | 9,84           | 138,85  |                    | Ft2     | 14,11          | 9,84           | 138,85  |
| Alcoba/Bedroom (3)                      |     |                |                |         | Baño/Bath (2)      |         |                |                |         |
| Área                                    | M2  | 3,50           | 5,35           | 18,73   | Área               | M2      | 3,50           | 1,50           | 5,25    |
|                                         | Ft2 | 11,48          | 17,55          | 201,55  | ,                  | Ft2     | 11,48          | 4,92           | 56,51   |
| Wcloset                                 |     |                |                |         | Baño/Bath (3)      |         |                |                |         |
| Área                                    | M2  | 2,95           | 1,50           | 4,425   | Área               | M2      |                |                |         |
| 7 5                                     | Ft2 | 9,68           | 4,92           | 47,63   | 7.11.50            | Ft2     |                |                |         |
| Terraza/Terrace                         |     |                |                |         | Parqueaderos*      |         |                |                |         |
| Área                                    | M2  | 3,40           | 1,50           | 5,10    | Área               | M2      | 2,50           | 4,5            | 11,25   |
| ,,,,,,,,,,,,,,,,,,,,,,,,,,,,,,,,,,,,,,, | Ft2 | 11,15          | 4,92           | 54,89   | 7,1100             | Ft2     | 8,20           | 14,76          | 121,09  |

<sup>\* 2</sup> parking spaces per dwelling unit. \*\* 1 balcony.

Bathroom Bedroom Dinnig / Livingroom