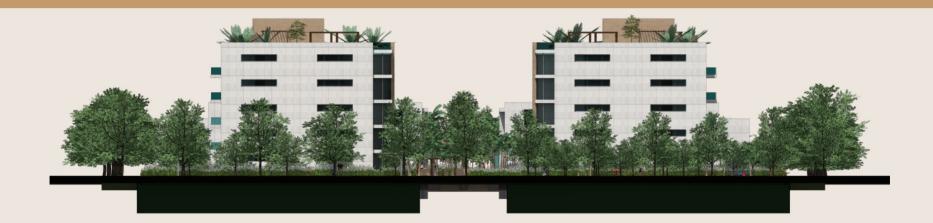

# Zone 1 - Bldg. Aparments

• Built Area: 19.198,70 m2 / 213.318,89 ft2

• Parking Area: 2,066,62 m2 / 22962,44 ft2

• Green Area: 13.576,67 m2 / 150.851,85 ft2

• Number of Houses Units: 104 un.

• Parking Owners: 208 un.

• Parking Visitor: 18 un.

Building designed in two (2) towers of five floors high, designed for 104 apatment units with areas between 65m2 (1 bedroom - 2 bathrooms) to 135m2 (3 bedrooms - 2 bathrooms).

IT ALSO COMPRISES: Lobby, playground, green cover, community hall; also elevators, indoor pool and relax area. BBQ - Solarium, Minimaket and business offices for rent-.

Entertainment module: Pool, gym, meeting rooms and daycare.