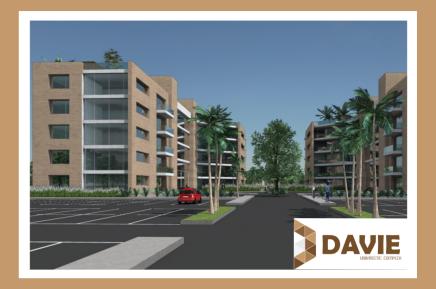

# GENERAL DESCRIPTION

This project is developed on a plot of 6.55 acres located at 5500 David Road, David Fl 33314, this place is deal for the implementation of each of the stages.

The entire project involves the implementation of two residential buildings and two modules for commercial stores.

# General Implementation Project