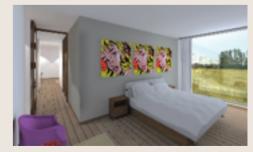

# **Apartment Type 2**

• 2 bedrooms, 2 bathrooms, livingroom, dinningroom, kitchen, laudry, balcony.

- Area: 116,02 m2.
- Located on the western facade of the tower.
- One (1) in each level, between 1st to 5th floor.

| Tipología 2        |     |                |                |         |                    | Alcobas | 2              | Baños | 3       |
|--------------------|-----|----------------|----------------|---------|--------------------|---------|----------------|-------|---------|
| Área Apartamento N | И2  | 116,02         | FT2            | 1248,83 |                    |         |                |       |         |
| Zona U             | Jn. | L <sub>1</sub> | L <sub>2</sub> | S/Total | Zona               | Un.     | L <sub>1</sub> | $L_2$ | S/Total |
| Sala/Living        |     |                |                |         | Cocina/Kitchen     |         |                |       |         |
| Área               | M2  | 3,30           | 6,00           | 19,8    | Área               | M2      | 2,70           | 3,7   | 9,99    |
|                    | -t2 | 10,83          | 19,68          | 213,12  | Alea               | Ft2     | 8,86           | 12,14 | 107,53  |
| Baño/Bath (1)      |     |                |                |         | Lavandería/Laundry |         |                |       |         |
| Área               | M2  | 2,50           | 1,25           | 3,13    | Area               | M2      | 1,05           | 2,55  | 2,68    |
|                    | -t2 | 8,20           | 4,10           | 33,64   | Alea               | Ft2     | 3,44           | 8,37  | 28,82   |
| Alcoba/Bedroom (1) |     |                |                |         | Alcoba/Bedroom (2) |         |                |       |         |
| Área               | V12 | 3,55           | 2,85           | 10,1175 | Área               | M2      |                |       |         |
|                    | -t2 | 11,65          | 9,35           | 108,90  |                    | Ft2     |                |       |         |
| Alcoba/Bedroom (3) |     |                |                |         | Baño/Bath (2)      |         |                |       |         |
| Área               | M2  | 3,00           | 5,15           | 15,45   | Área               | M2      | 1,85           | 1,90  | 3,52    |
|                    | -t2 | 9,84           | 16,90          | 166,30  | Alea               | Ft2     | 6,07           | 6,23  | 37,83   |
| Wcloset            |     |                |                |         | Baño/Bath (3)      |         |                |       |         |
| Área               | M2  | 2,90           | 1,50           | 4,35    | Área               | M2      | 3,05           | 1,50  | 4,58    |
|                    | -t2 | 9,51           | 4,92           | 46,82   | Alea               | Ft2     | 10,01          | 4,92  | 49,24   |
| Terraza/Terrace**  |     |                |                |         | Parqueaderos*      |         |                |       |         |
| Área               | M2  | 4,42           | 4,70           | 20,77   | Área               | M2      | 2,50           | 4,50  | 11,25   |
|                    | -t2 | 14,50          | 15,42          | 223,60  | Alea               | Ft2     | 8,20           | 14,76 | 121,09  |

Floor and Images Apto Type 2 . 2 parking spaces per dwelling unit. \*\* 1 balcony.

Floor and Images