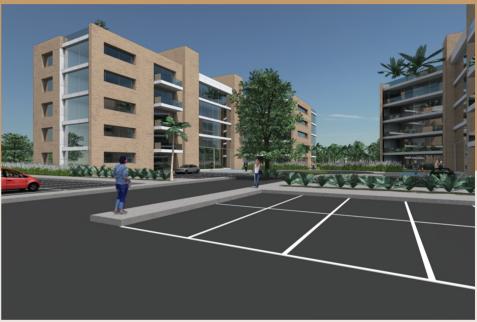

# GENERAL DESCRIPTION

This project is developed on a plot of 6.55 acres located at 5500 David Road, David Fl 33314, this place is deal for the implementation of each of the stages.

The entire project involves the implementation of two residential buildings and two modules for commercial stores.

# Zone 1 - Bldg. Aparments

• Built Area: 19.198,70 m2 / 213.318,89 ft2

• Parking Area: 2,066,62 m2 / 22962,44 ft2

• Green Area: 13.576,67 m2 / 150.851,85 ft2

• Number of Houses Units: 104 un.

• Parking Owners: 208 un.

• Parking Visitor: 18 un.

Building designed in two (2) towers of five floors high, designed for 104 apatment units with areas between 65m2 (1 bedroom - 2 bathrooms) to 135m2 (3 bedrooms - 2 bathrooms).

IT ALSO COMPRISES: Lobby, playground, green cover, community hall; also elevators, indoor pool and relax area. BBQ - Solarium, Minimaket and business offices for rent-.

Entertainment module: Pool, gym, meeting rooms and daycare.