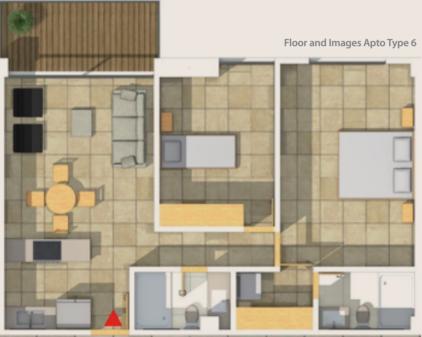

## Apartamento Tipo 6

- 2 bedrooms, 2 bathrooms, livingrooms, dinningroom, kitchen, laundry, balcony.
- Area: 87,25 m2.
- Located on the eastern facade.
- One(1) on each level, between 1st to 5th

|  |  | 1 |
|--|--|---|

Bedroom

Dinningroom

| Tipología 6        |     |                |                |         |                    | Alcobas | 2              | Baños | 2       |
|--------------------|-----|----------------|----------------|---------|--------------------|---------|----------------|-------|---------|
| Área Apartamento   | M2  | 87,25          | FT2            | 939,15  |                    |         |                |       |         |
| Zona               | Un. | L <sub>1</sub> | L <sub>2</sub> | S/Total | Zona               | Un.     | L <sub>1</sub> | $L_2$ | S/Total |
| Sala/Living        |     |                |                |         | Cocina/Kitchen     |         |                |       |         |
| Área               | M2  | 3,45           | 3,90           | 13,46   | Área               | M2      | 3,15           | 3,25  | 10,24   |
| 7 li Cu            | Ft2 | 11,32          | 12,80          | 144,82  | , wea              | Ft2     | 10,33          | 10,66 | 110,19  |
| Baño/Bath (1)      |     |                |                |         | Lavandería/Laundry |         |                |       |         |
| Área               | M2  | 2,50           | 1,50           | 3,75    | Area               | M2      |                |       |         |
| 7,1104             | Ft2 | 8,20           | 4,92           | 40,36   |                    | Ft2     |                |       |         |
| Alcoba/Bedroom (1) |     |                |                |         | Alcoba/Bedroom (2) |         |                |       |         |
| Área               | M2  | 3,90           | 3,00           | 11,70   | Área               | M2      | 3,50           | 5,30  | 18,55   |
| Alca               | Ft2 | 12,80          | 9,84           | 125,93  | Alea               | Ft2     | 11,48          | 17,39 | 199,67  |
| Alcoba/Bedroom (3) |     |                |                |         | Baño/Bath (2)      |         |                |       |         |
| Área               | M2  |                |                |         | Área               | M2      | 2,50           | 1,50  | 3,75    |
| Alea               | Ft2 |                |                |         | Alea               | Ft2     | 8,20           | 4,92  | 40,36   |
| Wcloset            |     |                |                |         | Baño/Bath (3)      |         |                |       |         |
| Área               | M2  | 2,00           | 1,50           | 3,00    | Área               | M2      |                |       |         |
| Alca               | Ft2 | 6,56           | 4,92           | 32,29   | Aica               | Ft2     |                |       |         |
| Terraza/Terrace    |     |                |                |         | Parqueaderos*      |         |                |       |         |
| Área               | M2  | 4,20           | 1,85           | 7,77    | Área               | M2      | 2,50           | 5,00  | 12,50   |
| Alca               | Ft2 | 13,78          | 6,07           | 83,63   | Alea               | Ft2     | 8,20           | 16,40 | 134,55  |