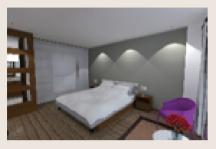

## **Aparment Type 1**

• 3 bedrooms, 2 bathrooms, livingroom, dinningroom, kitchen, laundry room, balcony.
• Area: 135 m2.

• Located on the south facade of the tower.

• One(1) in each level between the 1st to5th floor.

Kitchen - Salón

Bathroom

Bedroom

| Tipología 1                             |     |                |                |         |                    | Alcobas | 3              | Baños          | 2       |
|-----------------------------------------|-----|----------------|----------------|---------|--------------------|---------|----------------|----------------|---------|
| Área Apartamento                        | M2  | 135            | FT2            | 1453,13 |                    |         |                |                |         |
| Zona                                    | Un. | L <sub>1</sub> | L <sub>2</sub> | S/Total | Zona               | Un.     | L <sub>1</sub> | L <sub>2</sub> | S/Total |
| Sala/Living                             |     |                |                |         | Cocina/Kitchen     |         |                |                |         |
| Área                                    | M2  | 3,80           | 7,05           | 26,79   | Área               | M2      | 3,25           | 3,65           | 11,86   |
|                                         | Ft2 | 12,47          | 23,13          | 288,36  |                    | Ft2     | 10,66          | 11,97          | 127,68  |
| Baño/Bath (1)                           |     |                |                |         | Lavandería/Laundry |         |                |                |         |
| Área                                    | M2  | 3,05           | 1,50           | 4,58    | Área               | M2      | 1,05           | 2,55           | 2,68    |
|                                         | Ft2 | 10,01          | 4,92           | 49,24   |                    | Ft2     | 3,44           | 8,37           | 28,82   |
| Alcoba/Bedroom (1)                      |     |                |                |         | Alcoba/Bedroom (2) |         |                |                |         |
| Área                                    | M2  | 4,30           | 3,00           | 12,9    | Área               | M2      | 4,30           | 3,00           | 12,90   |
|                                         | Ft2 | 14,11          | 9,84           | 138,85  |                    | Ft2     | 14,11          | 9,84           | 138,85  |
| Alcoba/Bedroom (3)                      |     |                |                |         | Baño/Bath (2)      |         |                |                |         |
| Área                                    | M2  | 3,50           | 5,35           | 18,73   | Área               | M2      | 3,50           | 1,50           | 5,25    |
|                                         | Ft2 | 11,48          | 17,55          | 201,55  | ,                  | Ft2     | 11,48          | 4,92           | 56,51   |
| Wcloset                                 |     |                |                |         | Baño/Bath (3)      |         |                |                |         |
| Área                                    | M2  | 2,95           | 1,50           | 4,425   | Área               | M2      |                |                |         |
| 7 5                                     | Ft2 | 9,68           | 4,92           | 47,63   | 7.11.50            | Ft2     |                |                |         |
| Terraza/Terrace                         |     |                |                |         | Parqueaderos*      |         |                |                |         |
| Área                                    | M2  | 3,40           | 1,50           | 5,10    | Área               | M2      | 2,50           | 4,5            | 11,25   |
| ,,,,,,,,,,,,,,,,,,,,,,,,,,,,,,,,,,,,,,, | Ft2 | 11,15          | 4,92           | 54,89   | 7,1100             | Ft2     | 8,20           | 14,76          | 121,09  |