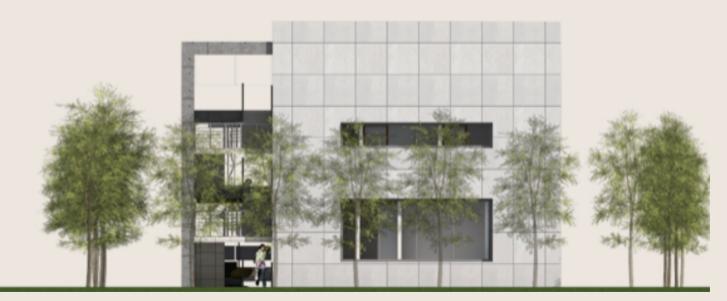

# Zone 1 - Bldg. Aparments

• Built Area: 19.198,70 m2 / 213.318,89 ft2

• Parking Area: 2,066,62 m2 / 22962,44 ft2

• Green Area: 13.576,67 m2 / 150.851,85 ft2

• Number of Houses Units: 104 un.

• Parking Owners: 208 un.

• Parking Visitor: 18 un.

Building designed in two (2) towers of five floors high, designed for 104 apatment units with areas between 65m2 (1 bedroom - 2 bathrooms) to 135m2 (3 bedrooms - 2 bathrooms).

IT ALSO COMPRISES: Lobby, playground, green cover, community hall; also elevators, indoor pool and relax area. BBQ - Solarium, Minimaket and business offices for rent-.

Entertainment module: Pool, gym, meeting rooms and daycare.