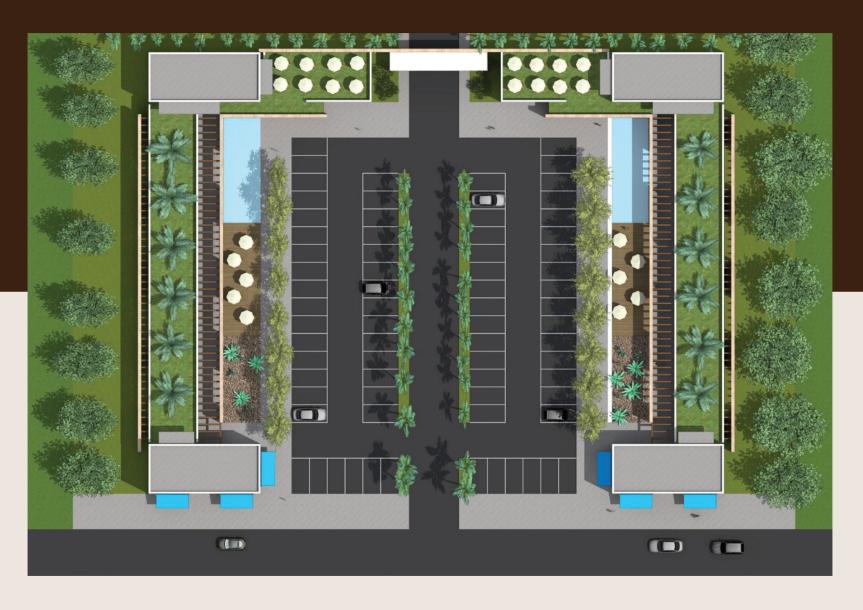

## **Entertainment Module**

Complementary Services (Amenities)

The project consist of 2 modules for complementary services and general stage, associated trade and living places.

Module 1: Designed in a single block, inside three (3) height levels and a basement. In the same place is available the next services:

#### • Basement:

- Minimarket.
- Equipment room of pool and jacuzzi.

#### • 1st Floor:

- Pool: pool lane, 2 jacuzzis, beach zone and dressing rooms.
- Administration office and general services.
- Meeting rooms.

#### • 2nd Floor:

- Gym: 2 waiting rooms, restrooms, dressingrooms and lockers, information point,, appliances and equipment area.
- Event rooms, restrooms, kitchen, waiting room.

#### • 3rd Floor:

- DayCare for child and greybeards, restrooms and kitchen.
- Meeting rooms.

This module occupies an area of 378,11 m2 / 4.069,94 ft2/ 0,09 acres around the property intended for complex.