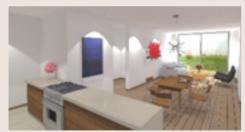

## **Aparment Type 1**

• 3 bedrooms, 2 bathrooms, livingroom, dinningroom, kitchen, laundry room, balcony.
• Area: 135 m2.

• Located on the south facade of the tower.

• One(1) in each level between the 1st to5th floor.

Kitchen - Salón

Bathroom

Bedroom

| Tipología 1                             |     |                |                |         |                    | Alcobas | 3              | Baños          | 2       |
|-----------------------------------------|-----|----------------|----------------|---------|--------------------|---------|----------------|----------------|---------|
| Área Apartamento                        | M2  | 135            | FT2            | 1453,13 |                    |         |                |                |         |
| Zona                                    | Un. | L <sub>1</sub> | L <sub>2</sub> | S/Total | Zona               | Un.     | L <sub>1</sub> | L <sub>2</sub> | S/Total |
| Sala/Living                             |     |                |                |         | Cocina/Kitchen     |         |                |                |         |
| Área                                    | M2  | 3,80           | 7,05           | 26,79   | Área               | M2      | 3,25           | 3,65           | 11,86   |
|                                         | Ft2 | 12,47          | 23,13          | 288,36  |                    | Ft2     | 10,66          | 11,97          | 127,68  |
| Baño/Bath (1)                           |     |                |                |         | Lavandería/Laundry |         |                |                |         |
| Área                                    | M2  | 3,05           | 1,50           | 4,58    | Área               | M2      | 1,05           | 2,55           | 2,68    |
|                                         | Ft2 | 10,01          | 4,92           | 49,24   |                    | Ft2     | 3,44           | 8,37           | 28,82   |
| Alcoba/Bedroom (1)                      |     |                |                |         | Alcoba/Bedroom (2) |         |                |                |         |
| Área                                    | M2  | 4,30           | 3,00           | 12,9    | Área               | M2      | 4,30           | 3,00           | 12,90   |
|                                         | Ft2 | 14,11          | 9,84           | 138,85  |                    | Ft2     | 14,11          | 9,84           | 138,85  |
| Alcoba/Bedroom (3)                      |     |                |                |         | Baño/Bath (2)      |         |                |                |         |
| Área                                    | M2  | 3,50           | 5,35           | 18,73   | Área               | M2      | 3,50           | 1,50           | 5,25    |
|                                         | Ft2 | 11,48          | 17,55          | 201,55  | ,                  | Ft2     | 11,48          | 4,92           | 56,51   |
| Wcloset                                 |     |                |                |         | Baño/Bath (3)      |         |                |                |         |
| Área                                    | M2  | 2,95           | 1,50           | 4,425   | Área               | M2      |                |                |         |
| 7 5                                     | Ft2 | 9,68           | 4,92           | 47,63   | 7.11.50            | Ft2     |                |                |         |
| Terraza/Terrace                         |     |                |                |         | Parqueaderos*      |         |                |                |         |
| Área                                    | M2  | 3,40           | 1,50           | 5,10    | Área               | M2      | 2,50           | 4,5            | 11,25   |
| ,,,,,,,,,,,,,,,,,,,,,,,,,,,,,,,,,,,,,,, | Ft2 | 11,15          | 4,92           | 54,89   | 7,1100             | Ft2     | 8,20           | 14,76          | 121,09  |

<sup>\* 2</sup> parking spaces per dwelling unit. \*\* 1 balcony.

Bathroom Bedroom Dinnig / Livingroom