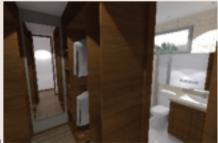

## Apartamento Tipo 6

- 2 bedrooms, 2 bathrooms, livingrooms, dinningroom, kitchen, laundry, balcony.
- Area: 87,25 m2.
- Located on the eastern facade.
- One(1) on each level, between 1st to 5th

|  |  | 1 |
|--|--|---|

Bedroom

Dinningroom

| Tipología 6        |     |                |                |         |                    | Alcobas | 2              | Baños | 2       |
|--------------------|-----|----------------|----------------|---------|--------------------|---------|----------------|-------|---------|
| Área Apartamento   | M2  | 87,25          | FT2            | 939,15  |                    |         |                |       |         |
| Zona               | Un. | L <sub>1</sub> | L <sub>2</sub> | S/Total | Zona               | Un.     | L <sub>1</sub> | $L_2$ | S/Total |
| Sala/Living        |     |                |                |         | Cocina/Kitchen     |         |                |       |         |
| Área               | M2  | 3,45           | 3,90           | 13,46   | Área               | M2      | 3,15           | 3,25  | 10,24   |
| 7 li Cu            | Ft2 | 11,32          | 12,80          | 144,82  | , wea              | Ft2     | 10,33          | 10,66 | 110,19  |
| Baño/Bath (1)      |     |                |                |         | Lavandería/Laundry |         |                |       |         |
| Área               | M2  | 2,50           | 1,50           | 3,75    | Area               | M2      |                |       |         |
| 7,1104             | Ft2 | 8,20           | 4,92           | 40,36   |                    | Ft2     |                |       |         |
| Alcoba/Bedroom (1) |     |                |                |         | Alcoba/Bedroom (2) |         |                |       |         |
| Área               | M2  | 3,90           | 3,00           | 11,70   | Área               | M2      | 3,50           | 5,30  | 18,55   |
| Alca               | Ft2 | 12,80          | 9,84           | 125,93  | Alea               | Ft2     | 11,48          | 17,39 | 199,67  |
| Alcoba/Bedroom (3) |     |                |                |         | Baño/Bath (2)      |         |                |       |         |
| Área               | M2  |                |                |         | Área               | M2      | 2,50           | 1,50  | 3,75    |
| Alea               | Ft2 |                |                |         | Alea               | Ft2     | 8,20           | 4,92  | 40,36   |
| Wcloset            |     |                |                |         | Baño/Bath (3)      |         |                |       |         |
| Área               | M2  | 2,00           | 1,50           | 3,00    | Área               | M2      |                |       |         |
| Alca               | Ft2 | 6,56           | 4,92           | 32,29   | Aica               | Ft2     |                |       |         |
| Terraza/Terrace    |     |                |                |         | Parqueaderos*      |         |                |       |         |
| Área               | M2  | 4,20           | 1,85           | 7,77    | Área               | M2      | 2,50           | 5,00  | 12,50   |
| Alca               | Ft2 | 13,78          | 6,07           | 83,63   | Alea               | Ft2     | 8,20           | 16,40 | 134,55  |