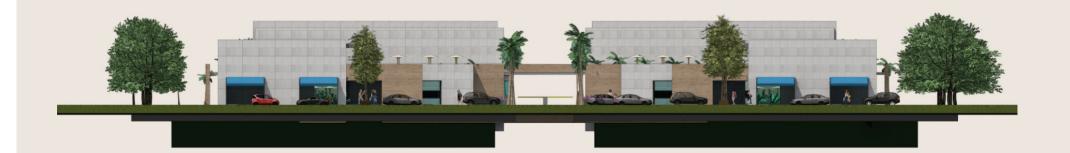

# Zone 2 - Bldg. Commercial

• Commercial Area: 1.524,10 m2/16.934,44 ft2

Parking Area: 2.094 m2/ 23.266,67 ft2

• Green Area: 2.170,86/24.120,67 ft2

Building designed in two modules 2 levels of hight, intended for 20 storeys an 2 offices.

- The storeys are projected with areas between 32m2 to 112m2.
- The offices are projected with areas between 107 m2.
- This stages includes balconys between 65m2 to 102m2.
- Parking zone indepent from the houses area.
- Green zones designed similar like a Boulevar for main access to vehicles and people.vehicular y peatonal.