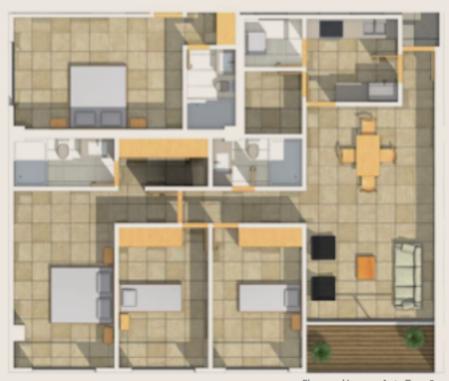

# **Apartment Type 8**

- 3 bedrooms, 2 bathrooms, livingroom, divingroom, kitchen, laundry, balcony.
- Area: 126,00 m2.
- Located on the north facade.

Floor and Images Apto Type 8

| Tipología 8        |     |                |                |         |                    | Alcobas | 3              | Baños          | 2       |
|--------------------|-----|----------------|----------------|---------|--------------------|---------|----------------|----------------|---------|
| Área Apartamento   | M2  | 132,18         | FT2            | 1422,77 |                    |         |                |                |         |
| Zona               | Un. | L <sub>1</sub> | L <sub>2</sub> | S/Total | Zona               | Un.     | L <sub>1</sub> | L <sub>2</sub> | S/Total |
| Sala/Living        |     |                |                |         | Cocina/Kitchen     |         |                |                |         |
| Área               | M2  | 4,00           | 6,85           | 27,40   | Área               | M2      | 4,65           | 2,60           | 12,09   |
|                    | Ft2 | 13,12          | 22,47          | 294,92  |                    | Ft2     | 15,26          | 8,53           | 130,13  |
| Baño/Bath (1)      |     |                |                |         | Lavandería/Laundry |         |                |                |         |
| Área               | M2  | 2,80           | 1,50           | 4,20    | Área               | M2      | 1,50           | 1,80           | 2,70    |
| ,                  | Ft2 | 9,19           | 4,92           | 45,21   | 71100              | Ft2     | 4,92           | 5,91           | 29,06   |
| Alcoba/Bedroom (1) |     |                |                |         | Alcoba/Bedroom (2) |         |                |                |         |
| Área               | M2  | 2,80           | 4,40           | 12,32   | Área               | M2      | 2,80           | 4,40           | 12,32   |
| ,                  | Ft2 | 9,19           | 14,44          | 132,61  | ,                  | Ft2     | 9,19           | 14,44          | 132,61  |
| Alcoba/Bedroom (3) |     |                |                |         | Baño/Bath (2)      |         |                |                |         |
| Área               | M2  | 3,15           | 5,50           | 17,33   | Área               | M2      | 3,15           | 1,50           | 4,73    |
| 7 11 0 0           | Ft2 | 10,33          | 18,04          | 186,48  | 71100              | Ft2     | 10,33          | 4,92           | 50,86   |
| Wcloset            |     |                |                |         | Baño/Bath (3)      |         |                |                |         |
| Área               | M2  | 2,80           | 1,50           | 4,20    | Área               | M2      |                |                |         |
| 7 11 0 0           | Ft2 | 9,19           | 4,92           | 45,21   | 71100              | Ft2     |                |                |         |
| Terraza/Terrace    |     |                |                |         | Parqueaderos*      |         |                |                |         |
| Área               | M2  | 4,00           | 1,50           | 6,00    | Área               | M2      | 2,50           | 5,00           | 12,50   |
| , <b>ou</b>        | Ft2 | 13,12          | 4,92           | 64,58   | , <b>o</b> d       | Ft2     | 8,20           | 16,40          | 134,55  |