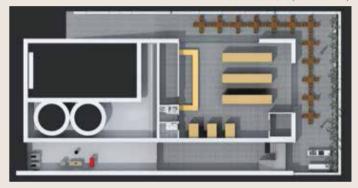

#### • Basement:

- Minimarket.
- Equipment room of pool and jacuzzi.

#### Basement:

- Minimarket.
- Equipment room of pool and jacuzzi.