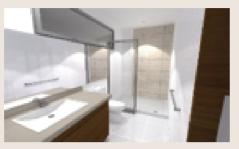

## **Aparment Type 1**

• 3 bedrooms, 2 bathrooms, livingroom, dinningroom, kitchen, laundry room, balcony.
• Area: 135 m2.

• Located on the south facade of the tower.

• One(1) in each level between the 1st to5th floor.

Kitchen - Salón

Bathroom

Bedroom

| Tipología 1                             |     |                |                |         |                    | Alcobas | 3              | Baños          | 2       |
|-----------------------------------------|-----|----------------|----------------|---------|--------------------|---------|----------------|----------------|---------|
| Área Apartamento                        | M2  | 135            | FT2            | 1453,13 |                    |         |                |                |         |
| Zona                                    | Un. | L <sub>1</sub> | L <sub>2</sub> | S/Total | Zona               | Un.     | L <sub>1</sub> | L <sub>2</sub> | S/Total |
| Sala/Living                             |     |                |                |         | Cocina/Kitchen     |         |                |                |         |
| Área                                    | M2  | 3,80           | 7,05           | 26,79   | Área               | M2      | 3,25           | 3,65           | 11,86   |
|                                         | Ft2 | 12,47          | 23,13          | 288,36  |                    | Ft2     | 10,66          | 11,97          | 127,68  |
| Baño/Bath (1)                           |     |                |                |         | Lavandería/Laundry |         |                |                |         |
| Área                                    | M2  | 3,05           | 1,50           | 4,58    | Área               | M2      | 1,05           | 2,55           | 2,68    |
|                                         | Ft2 | 10,01          | 4,92           | 49,24   |                    | Ft2     | 3,44           | 8,37           | 28,82   |
| Alcoba/Bedroom (1)                      |     |                |                |         | Alcoba/Bedroom (2) |         |                |                |         |
| Área                                    | M2  | 4,30           | 3,00           | 12,9    | Área               | M2      | 4,30           | 3,00           | 12,90   |
|                                         | Ft2 | 14,11          | 9,84           | 138,85  |                    | Ft2     | 14,11          | 9,84           | 138,85  |
| Alcoba/Bedroom (3)                      |     |                |                |         | Baño/Bath (2)      |         |                |                |         |
| Área                                    | M2  | 3,50           | 5,35           | 18,73   | Área               | M2      | 3,50           | 1,50           | 5,25    |
|                                         | Ft2 | 11,48          | 17,55          | 201,55  | ,                  | Ft2     | 11,48          | 4,92           | 56,51   |
| Wcloset                                 |     |                |                |         | Baño/Bath (3)      |         |                |                |         |
| Área                                    | M2  | 2,95           | 1,50           | 4,425   | Área               | M2      |                |                |         |
| 7 5                                     | Ft2 | 9,68           | 4,92           | 47,63   | 7.11.50            | Ft2     |                |                |         |
| Terraza/Terrace                         |     |                |                |         | Parqueaderos*      |         |                |                |         |
| Área                                    | M2  | 3,40           | 1,50           | 5,10    | Área               | M2      | 2,50           | 4,5            | 11,25   |
| ,,,,,,,,,,,,,,,,,,,,,,,,,,,,,,,,,,,,,,, | Ft2 | 11,15          | 4,92           | 54,89   | 7,1100             | Ft2     | 8,20           | 14,76          | 121,09  |