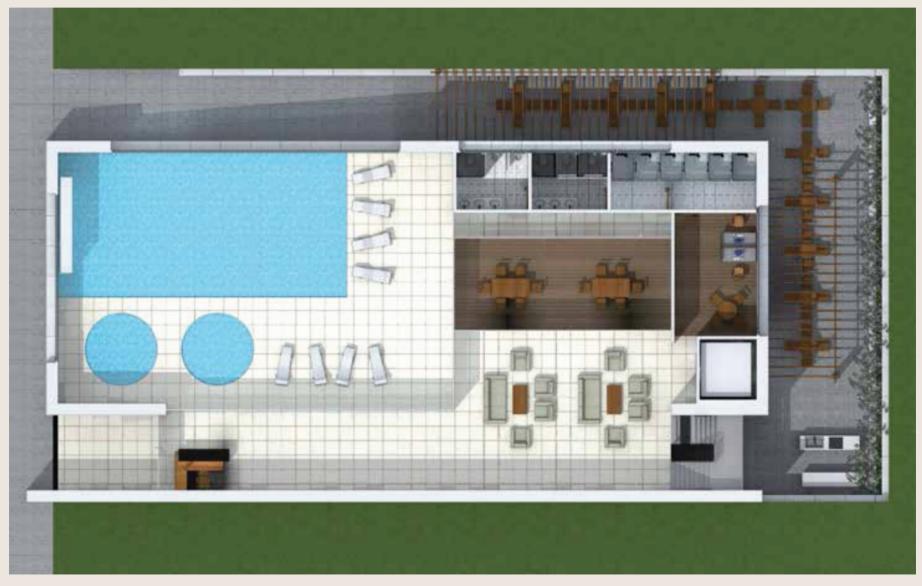

## **Entertainment Module**

Complementary Services (Amenities)

The project consist of 2 modules for complementary services and general stage, associated trade and living places.

Module 1: Designed in a single block, inside three (3) height levels and a basement. In the same place is available the next services:

#### • Basement:

- Minimarket.
- Equipment room of pool and jacuzzi.

#### • 1st Floor:

- Pool: pool lane, 2 jacuzzis, beach zone and dressing rooms.
- Administration office and general services.
- Meeting rooms.

#### • 2nd Floor:

- Gym: 2 waiting rooms, restrooms, dressingrooms and lockers, information point,, appliances and equipment area.
- Event rooms, restrooms, kitchen, waiting room.

#### • 3rd Floor:

- DayCare for child and greybeards, restrooms and kitchen.
- Meeting rooms.

This module occupies an area of 378,11 m2 / 4.069,94 ft2/ 0,09 acres around the property intended for complex.