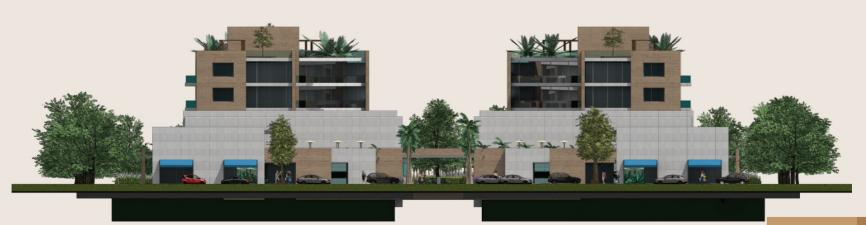

# Zone 2 - Bldg. Commercial

• Commercial Area: 1.524,10 m2/16.934,44 ft2

Parking Area: 2.094 m2/ 23.266,67 ft2

• Green Area: 2.170,86/24.120,67 ft2

Building designed in two modules 2 levels of hight, intended for 20 storeys an 2 offices.

- The storeys are projected with areas between 32m2 to 112m2.
- The offices are projected with areas between 107 m2.
- This stages includes balconys between 65m2 to 102m2.
- Parking zone indepent from the houses area.
- Green zones designed similar like a Boulevar for main access to vehicles and people.vehicular y peatonal.