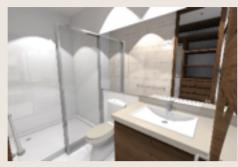

Kitchen - Salón

Bathroom

Bedroom

| Tipología 1                             |     |                |                |         |                    | Alcobas | 3              | Baños          | 2       |
|-----------------------------------------|-----|----------------|----------------|---------|--------------------|---------|----------------|----------------|---------|
| Área Apartamento                        | M2  | 135            | FT2            | 1453,13 |                    |         |                |                |         |
| Zona                                    | Un. | L <sub>1</sub> | L <sub>2</sub> | S/Total | Zona               | Un.     | L <sub>1</sub> | L <sub>2</sub> | S/Total |
| Sala/Living                             |     |                |                |         | Cocina/Kitchen     |         |                |                |         |
| Área                                    | M2  | 3,80           | 7,05           | 26,79   | Área               | M2      | 3,25           | 3,65           | 11,86   |
|                                         | Ft2 | 12,47          | 23,13          | 288,36  |                    | Ft2     | 10,66          | 11,97          | 127,68  |
| Baño/Bath (1)                           |     |                |                |         | Lavandería/Laundry |         |                |                |         |
| Área                                    | M2  | 3,05           | 1,50           | 4,58    | Área               | M2      | 1,05           | 2,55           | 2,68    |
|                                         | Ft2 | 10,01          | 4,92           | 49,24   |                    | Ft2     | 3,44           | 8,37           | 28,82   |
| Alcoba/Bedroom (1)                      |     |                |                |         | Alcoba/Bedroom (2) |         |                |                |         |
| Área                                    | M2  | 4,30           | 3,00           | 12,9    | Área               | M2      | 4,30           | 3,00           | 12,90   |
|                                         | Ft2 | 14,11          | 9,84           | 138,85  |                    | Ft2     | 14,11          | 9,84           | 138,85  |
| Alcoba/Bedroom (3)                      |     |                |                |         | Baño/Bath (2)      |         |                |                |         |
| Área                                    | M2  | 3,50           | 5,35           | 18,73   | Área               | M2      | 3,50           | 1,50           | 5,25    |
|                                         | Ft2 | 11,48          | 17,55          | 201,55  | ,                  | Ft2     | 11,48          | 4,92           | 56,51   |
| Wcloset                                 |     |                |                |         | Baño/Bath (3)      |         |                |                |         |
| Área                                    | M2  | 2,95           | 1,50           | 4,425   | Área               | M2      |                |                |         |
| 7 5                                     | Ft2 | 9,68           | 4,92           | 47,63   | 7.11.50            | Ft2     |                |                |         |
| Terraza/Terrace                         |     |                |                |         | Parqueaderos*      |         |                |                |         |
| Área                                    | M2  | 3,40           | 1,50           | 5,10    | Área               | M2      | 2,50           | 4,5            | 11,25   |
| ,,,,,,,,,,,,,,,,,,,,,,,,,,,,,,,,,,,,,,, | Ft2 | 11,15          | 4,92           | 54,89   | 7,1100             | Ft2     | 8,20           | 14,76          | 121,09  |

<sup>\* 2</sup> parking spaces per dwelling unit. \*\* 1 balcony.

Bathroom Bedroom Dinnig / Livingroom