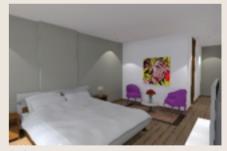

## Apartamento Tipo 6

- 2 bedrooms, 2 bathrooms, livingrooms, dinningroom, kitchen, laundry, balcony.
- Area: 87,25 m2.
- Located on the eastern facade.
- One(1) on each level, between 1st to 5th

|  |  | 1 |
|--|--|---|

Bedroom

Dinningroom

| Tipología 6        |     |                |                |         |                    | Alcobas | 2              | Baños | 2       |
|--------------------|-----|----------------|----------------|---------|--------------------|---------|----------------|-------|---------|
| Área Apartamento   | M2  | 87,25          | FT2            | 939,15  |                    |         |                |       |         |
| Zona               | Un. | L <sub>1</sub> | L <sub>2</sub> | S/Total | Zona               | Un.     | L <sub>1</sub> | $L_2$ | S/Total |
| Sala/Living        |     |                |                |         | Cocina/Kitchen     |         |                |       |         |
| Área               | M2  | 3,45           | 3,90           | 13,46   | Área               | M2      | 3,15           | 3,25  | 10,24   |
| 7 li Cu            | Ft2 | 11,32          | 12,80          | 144,82  | , wea              | Ft2     | 10,33          | 10,66 | 110,19  |
| Baño/Bath (1)      |     |                |                |         | Lavandería/Laundry |         |                |       |         |
| Área               | M2  | 2,50           | 1,50           | 3,75    | Area               | M2      |                |       |         |
| 7,1104             | Ft2 | 8,20           | 4,92           | 40,36   |                    | Ft2     |                |       |         |
| Alcoba/Bedroom (1) |     |                |                |         | Alcoba/Bedroom (2) |         |                |       |         |
| Área               | M2  | 3,90           | 3,00           | 11,70   | Área               | M2      | 3,50           | 5,30  | 18,55   |
| Alca               | Ft2 | 12,80          | 9,84           | 125,93  | Alea               | Ft2     | 11,48          | 17,39 | 199,67  |
| Alcoba/Bedroom (3) |     |                |                |         | Baño/Bath (2)      |         |                |       |         |
| Área               | M2  |                |                |         | Área               | M2      | 2,50           | 1,50  | 3,75    |
| Alea               | Ft2 |                |                |         | Alea               | Ft2     | 8,20           | 4,92  | 40,36   |
| Wcloset            |     |                |                |         | Baño/Bath (3)      |         |                |       |         |
| Área               | M2  | 2,00           | 1,50           | 3,00    | Área               | M2      |                |       |         |
| Alca               | Ft2 | 6,56           | 4,92           | 32,29   | Aica               | Ft2     |                |       |         |
| Terraza/Terrace    |     |                |                |         | Parqueaderos*      |         |                |       |         |
| Área               | M2  | 4,20           | 1,85           | 7,77    | Área               | M2      | 2,50           | 5,00  | 12,50   |
| Alca               | Ft2 | 13,78          | 6,07           | 83,63   | Alea               | Ft2     | 8,20           | 16,40 | 134,55  |