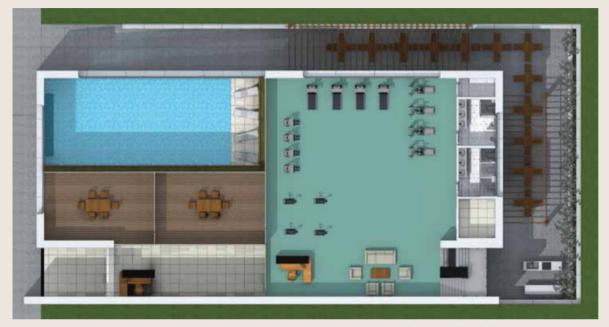

#### • 1st Floor:

- Pool: pool lane, 2 jacuzzis, beach zone and dressing rooms.
- Administration office and general services.
- Meeting rooms.

#### • 2nd Floor:

- Gym: 2 waiting rooms, restrooms, dressingrooms and lockers, information point,, appliances and equipment area.
- Event rooms, restrooms, kitchen, waiting room.